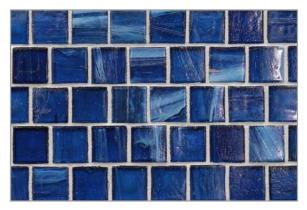

## LAPIS PATTERNS

1 x 1 Offset (25 mm x 25 mm)

1 x 3 Offset (25 mm x 79 mm)

Pulse (1 ½ x 2 ¾) (30 mm x 61 mm)

Mingle (1 x 3, 1 ½ x 3) (25 mm x 79 mm, 38 mm x 79 mm)

Summit Natural

Summit Pearl

Mousse Natural