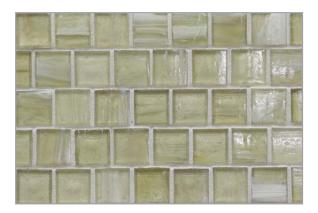

Mousse Pearl

Pale Oak Natural

Pale Oak Pearl

Flicker Natural

Flicker Pearl

Whisper Natural

Whisper Pearl

Palm Natural

Palm Pearl

Orbit Natural

Orbit Pearl

Chestnut Natural

Chestnut Pearl

Zenith Natural

Zenith Pearl

Aerial Natural

## Lapis

Add the feeling of lightness and buoyancy to any design with Lapis, a collection of semiopaque glass mosaics from Lunada Bay Tile. The glistening colors in this collection of airy, delicately textured glass tiles elevate the space and rouse the imagination. Perfect for both residential and commercial spaces.