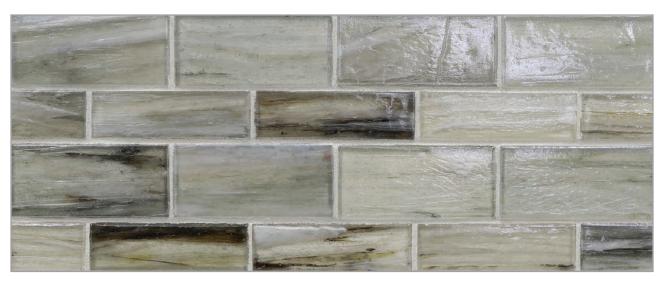

## Lapis

Add the feeling of lightness and buoyancy to any design with Lapis, a collection of semiopaque glass mosaics from Lunada Bay Tile. The glistening colors in this collection of airy, delicately textured glass tiles elevate the space and rouse the imagination. Perfect for both residential and commercial spaces.

Please visit LunadaBayTile.com for our complete product offerings, applications and installation instructions.

Front Cover: Pulse Flicker Pearl Below: Close-up of Fathom Pearl

© 2021 Lunada Bay Tile. All Rights Reserved