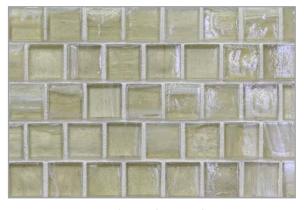

## LAPIS PATTERNS

1 x 1 Offset (25 mm x 25 mm)

1 x 3 Offset (25 mm x 79 mm)

Pulse (1 ½ x 2 ¾) (30 mm x 61 mm)

Mingle (1 x 3, 1 ½ x 3) (25 mm x 79 mm, 38 mm x 79 mm)

Summit Natural

Summit Pearl

Mousse Natural

Mousse Pearl

Pale Oak Natural

Pale Oak Pearl

Flicker Natural

Flicker Pearl

Whisper Natural

Whisper Pearl

Palm Natural

## Lapis

Add the feeling of lightness and buoyancy to any design with Lapis, a collection of semiopaque glass mosaics from Lunada Bay Tile. The glistening colors in this collection of airy, delicately textured glass tiles elevate the space and rouse the imagination. Perfect for both residential and commercial spaces.