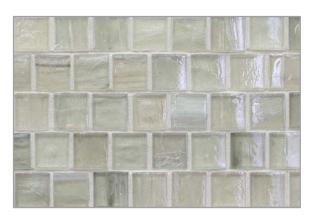

## LAPIS PATTERNS

1 x 1 Offset (25 mm x 25 mm)

1 x 3 Offset (25 mm x 79 mm)

Pulse (1 ½ x 2 ¾) (30 mm x 61 mm)

Mingle (1 x 3, 1 ½ x 3) (25 mm x 79 mm, 38 mm x 79 mm)

Summit Natural

Summit Pearl

Mousse Natural

Mousse Pearl

Pale Oak Natural

Pale Oak Pearl

Flicker Natural

Flicker Pearl

Whisper Natural

Whisper Pearl

Palm Natural

## Lapis

Add the feeling of lightness and buoyancy to any design with Lapis, a collection of semiopaque glass mosaics from Lunada Bay Tile. The glistening colors in this collection of airy, delicately textured glass tiles elevate the space and rouse the imagination. Perfect for both residential and commercial spaces.