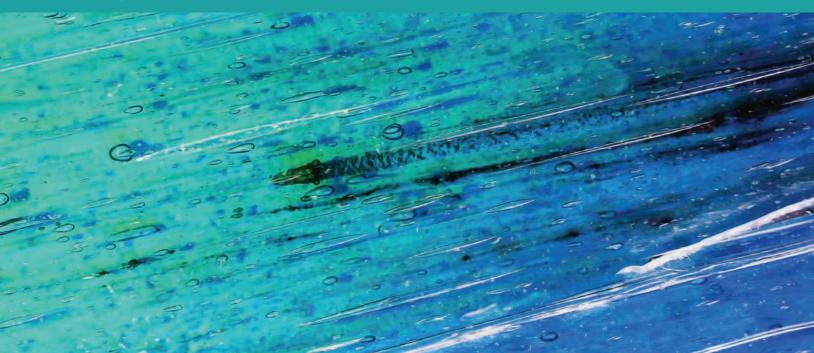

## Lapis

Add the feeling of lightness and buoyancy to any design with Lapis, a collection of semiopaque glass mosaics from Lunada Bay Tile. The glistening colors in this collection of airy, delicately textured glass tiles elevate the space and rouse the imagination. Perfect for both residential and commercial spaces.