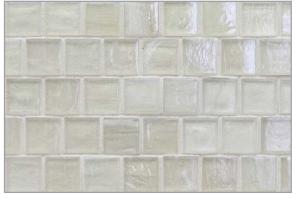

## LAPIS PATTERNS

1 x 1 Offset (25 mm x 25 mm)

1 x 3 Offset (25 mm x 79 mm)

Pulse (1 ½ x 2 ¾) (30 mm x 61 mm)

Mingle (1 x 3, 1 ½ x 3) (25 mm x 79 mm, 38 mm x 79 mm)

Summit Natural

Summit Pearl

Mousse Natural