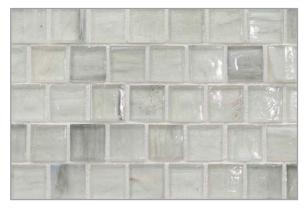

## LAPIS PATTERNS

1 x 1 Offset (25 mm x 25 mm)

1 x 3 Offset (25 mm x 79 mm)

Pulse (1 ½ x 2 ¾) (30 mm x 61 mm)

Mingle (1 x 3, 1 ½ x 3) (25 mm x 79 mm, 38 mm x 79 mm)

Summit Natural

Summit Pearl

Mousse Natural