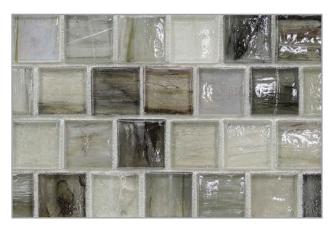

## LAPIS PATTERNS

1 x 1 Offset (25 mm x 25 mm)

1 x 3 Offset (25 mm x 79 mm)

Pulse (1 ½ x 2 ¾) (30 mm x 61 mm)

Mingle (1 x 3, 1 ½ x 3) (25 mm x 79 mm, 38 mm x 79 mm)

Summit Natural

Summit Pearl

Mousse Natural

## Lapis

Add the feeling of lightness and buoyancy to any design with Lapis, a collection of semiopaque glass mosaics from Lunada Bay Tile. The glistening colors in this collection of airy, delicately textured glass tiles elevate the space and rouse the imagination. Perfect for both residential and commercial spaces.