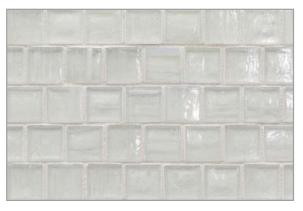

## LAPIS PATTERNS

1 x 1 Offset (25 mm x 25 mm)

1 x 3 Offset (25 mm x 79 mm)

Pulse (1 ½ x 2 ¾) (30 mm x 61 mm)

Mingle (1 x 3, 1 ½ x 3) (25 mm x 79 mm, 38 mm x 79 mm)

Summit Natural

Summit Pearl

Mousse Natural