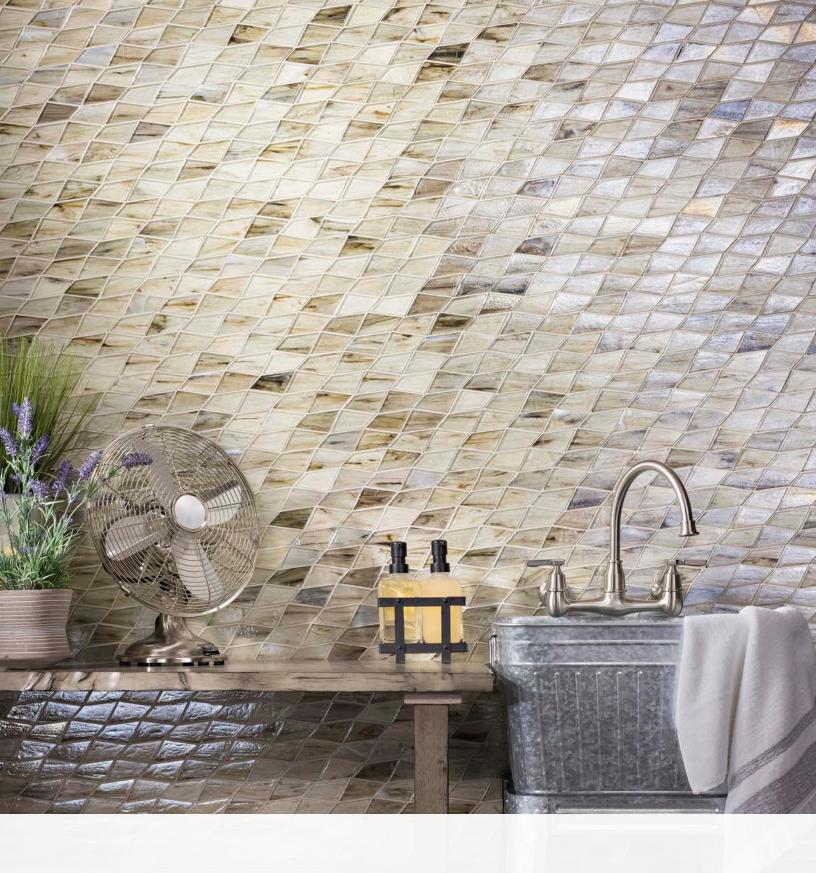

## Lapis

Add the feeling of lightness and buoyancy to any design with Lapis, a collection of semiopaque glass mosaics from Lunada Bay Tile. The glistening colors in this collection of airy, delicately textured glass tiles elevate the space and rouse the imagination. Perfect for both residential and commercial spaces.

Please visit LunadaBayTile.com for our complete product offerings, applications and installation instructions.

Front Cover: Pulse Flicker Pearl Below: Close-up of Fathom Pearl

© 2021 Lunada Bay Tile. All Rights Reserved