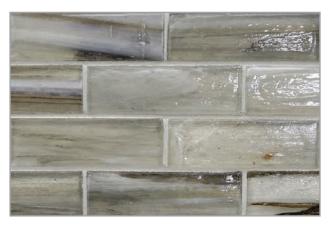

## LAPIS PATTERNS

1 x 1 Offset (25 mm x 25 mm)

1 x 3 Offset (25 mm x 79 mm)

Pulse (1 ½ x 2 ¾) (30 mm x 61 mm)

Mingle (1 x 3, 1 ½ x 3) (25 mm x 79 mm, 38 mm x 79 mm)

Summit Natural

Summit Pearl

Mousse Natural

## Lapis

Add the feeling of lightness and buoyancy to any design with Lapis, a collection of semiopaque glass mosaics from Lunada Bay Tile. The glistening colors in this collection of airy, delicately textured glass tiles elevate the space and rouse the imagination. Perfect for both residential and commercial spaces.