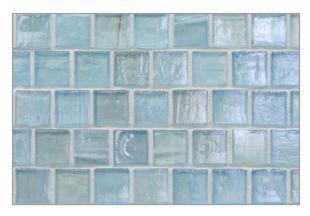

## LAPIS PATTERNS

1 x 1 Offset (25 mm x 25 mm)

1 x 3 Offset (25 mm x 79 mm)

Pulse (1 ½ x 2 ¾) (30 mm x 61 mm)

Mingle (1 x 3, 1 ½ x 3) (25 mm x 79 mm, 38 mm x 79 mm)

Summit Natural

Summit Pearl

Mousse Natural