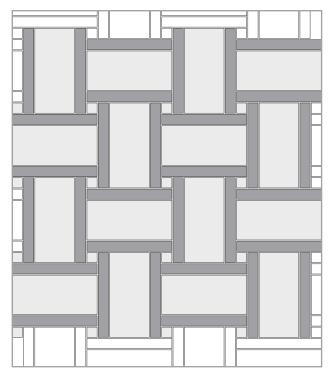

### VESUVIO MOSAIC PATTERNS

Panama Weave (Sheet Size = 12.68 x 12.68)

Seesaw (Sheet Size = 11.42 x 10.47)

Quilt (Sheet Size =  $9.76 \times 9.76$ )

(Sheet Size = 10.04 x 11.42) (Glass and stone in random blend)

### PANAMA WEAVE

White Mountain

Calabria

Himalayan

Palisades

Rock Garden

Night & Day