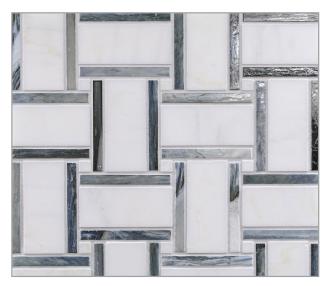

### PANAMA WEAVE

White Mountain

Calabria

Himalayan

Palisades

Rock Garden

Night & Day

### Vesuvio

From a heritage of mosaics erupts Vesuvio—a mixed media mosaic series that combines glimmering glass with natural white marble. Elegant yet durable, the natural stone creates a beauty only achieved after millions of years of nature working her magic. The glass is evocative of semi-precious stone found in volcanic formations. In concert, the simple geometric patterns become the timeless foundation for many interior styles.