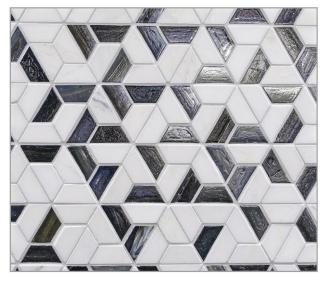

### VESUVIO MOSAIC PATTERNS

Panama Weave (Sheet Size = 12.68 x 12.68)

Seesaw (Sheet Size = 11.42 x 10.47)

Quilt (Sheet Size =  $9.76 \times 9.76$ )

(Sheet Size = 10.04 x 11.42) (Glass and stone in random blend)

# KINDRED

White Mountain

Calabria

Himalayan

Palisades

Rock Garden

Night & Day