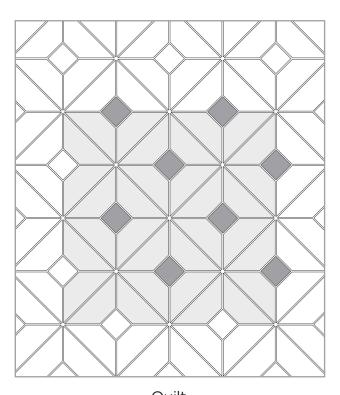

### VESUVIO MOSAIC PATTERNS

Panama Weave (Sheet Size = 12.68 x 12.68)

Seesaw (Sheet Size = 11.42 x 10.47)

Quilt (Sheet Size =  $9.76 \times 9.76$ )

(Sheet Size = 10.04 x 11.42) (Glass and stone in random blend)