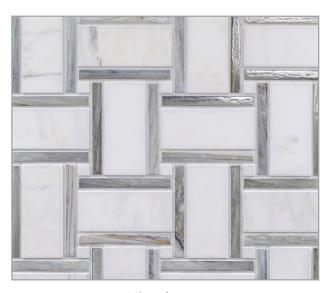

### PANAMA WEAVE

White Mountain

Calabria

Himalayan

Palisades

Rock Garden

Night & Day

### Vesuvio

From a heritage of mosaics erupts Vesuvio—a mixed media mosaic series that combines glimmering glass with natural white marble. Elegant yet durable, the natural stone creates a beauty only achieved after millions of years of nature working her magic. The glass is evocative of semi-precious stone found in volcanic formations. In concert, the simple geometric patterns become the timeless foundation for many interior styles.