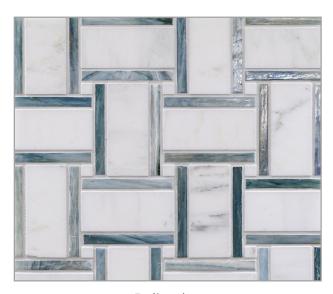

### PANAMA WEAVE

White Mountain

Calabria

Himalayan

Palisades

Rock Garden

Night & Day

### Vesuvio

From a heritage of mosaics erupts Vesuvio—a mixed media mosaic series that combines glimmering glass with natural white marble. Elegant yet durable, the natural stone creates a beauty only achieved after millions of years of nature working her magic. The glass is evocative of semi-precious stone found in volcanic formations. In concert, the simple geometric patterns become the timeless foundation for many interior styles.