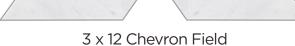

### VESUVIO FIELD + LINER

3 x 12 Brick Field

Pattern is composed of two parts: A & B.

3" Hex

Edge Liner (½ x 12)