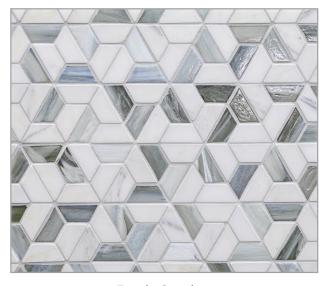

### VESUVIO MOSAIC PATTERNS

Panama Weave (Sheet Size = 12.68 x 12.68)

Seesaw (Sheet Size = 11.42 x 10.47)

Quilt (Sheet Size =  $9.76 \times 9.76$ )

(Sheet Size = 10.04 x 11.42) (Glass and stone in random blend)

# SEESAW

White Mountain

Calabria

Himalayan

Palisades

Rock Garden

Night & Day

Himalayan

Rock Garden Night & Day