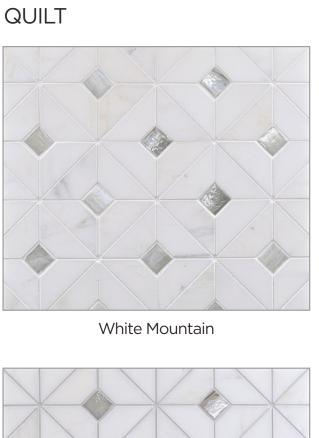

### VESUVIO MOSAIC PATTERNS

Panama Weave (Sheet Size = 12.68 x 12.68)

Seesaw (Sheet Size = 11.42 x 10.47)

Quilt (Sheet Size =  $9.76 \times 9.76$ )

(Sheet Size = 10.04 x 11.42) (Glass and stone in random blend)

### PANAMA WEAVE

White Mountain

Calabria

Himalayan

Palisades

Rock Garden

Night & Day