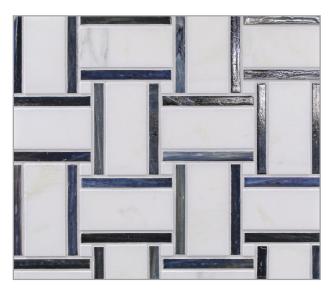

### PANAMA WEAVE

White Mountain

Calabria

Himalayan

Palisades

Rock Garden

Night & Day

### Vesuvio

From a heritage of mosaics erupts Vesuvio—a mixed media mosaic series that combines glimmering glass with natural white marble. Elegant yet durable, the natural stone creates a beauty only achieved after millions of years of nature working her magic. The glass is evocative of semi-precious stone found in volcanic formations. In concert, the simple geometric patterns become the timeless foundation for many interior styles.