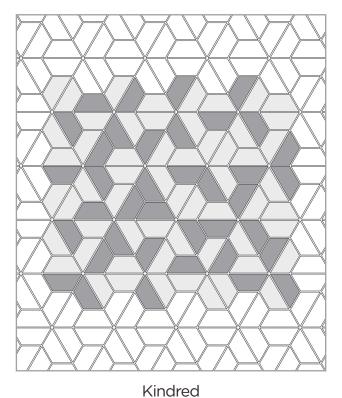

### VESUVIO MOSAIC PATTERNS

Panama Weave (Sheet Size = 12.68 x 12.68)

Seesaw (Sheet Size = 11.42 x 10.47)

Quilt (Sheet Size =  $9.76 \times 9.76$ )

(Sheet Size = 10.04 x 11.42) (Glass and stone in random blend)

# KINDRED

White Mountain

Calabria

Himalayan

Palisades

Rock Garden

Night & Day