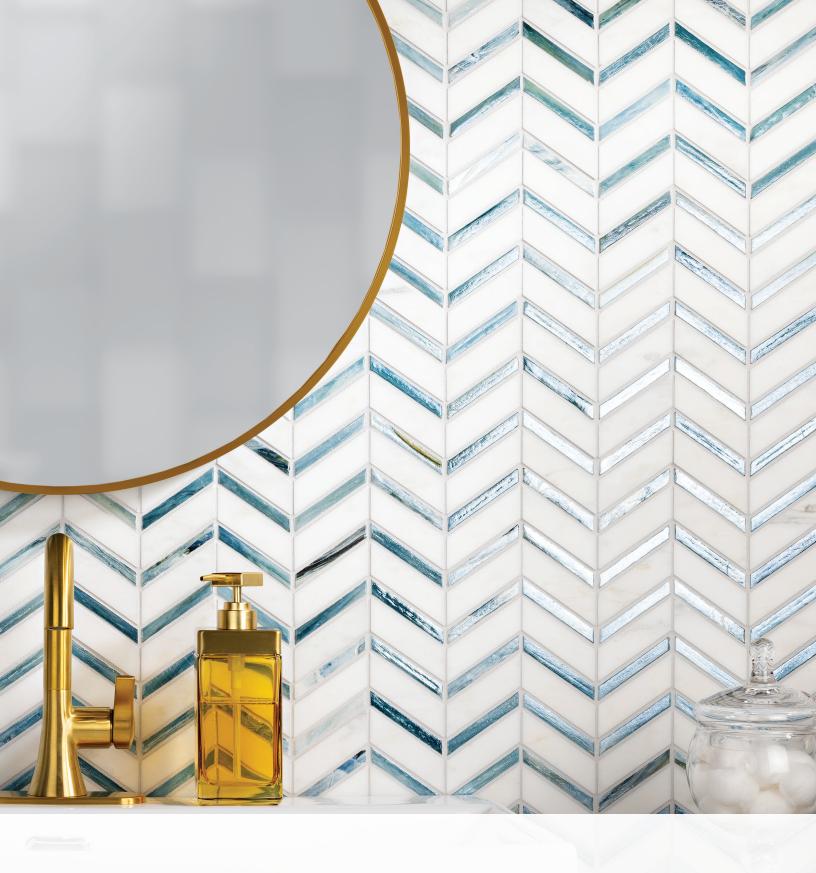

### Vesuvio

From a heritage of mosaics erupts Vesuvio—a mixed media mosaic series that combines glimmering glass with natural white marble. Elegant yet durable, the natural stone creates a beauty only achieved after millions of years of nature working her magic. The glass is evocative of semi-precious stone found in volcanic formations. In concert, the simple geometric patterns become the timeless foundation for many interior styles.

Please visit LunadaBayTile.com for our complete product offerings, applications and installation instructions.

Front Cover: Seesaw in Calabria Below: Panama Weave in Night & Day

© 2023 Lunada Bay Tile. All Rights Reserved