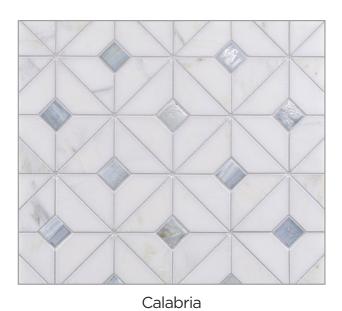

### VESUVIO MOSAIC PATTERNS

Panama Weave (Sheet Size = 12.68 x 12.68)

Seesaw (Sheet Size = 11.42 x 10.47)

Quilt (Sheet Size =  $9.76 \times 9.76$ )

(Sheet Size = 10.04 x 11.42) (Glass and stone in random blend)

### PANAMA WEAVE

White Mountain

Calabria

Himalayan

Palisades

Rock Garden

Night & Day