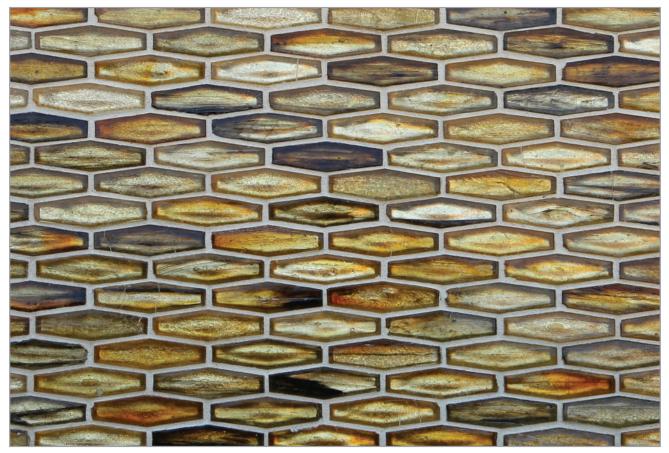

## TOZEN GLOW PATTERNS

1/2 x 1 Mini Brick (11.5mm x 25mm)

5/8 x 2 Martini (14.5mm x 50mm)

(11.5mm x 100mm)

Tin Silver

Tin Gold

Vanadium Silver

Oxygen Silver

Argon Silver

Dreamy, reflective and translucent, Tozen Glow amplifies the beauty of watercolor glass by applying silver or gold leaf for a third dimension of metallic shimmer. Artists first fuse gold or silver leaf to translucent colored glass. They then apply an impenetrable finish that makes the tile appropriate for a variety of commercial and residential projects.