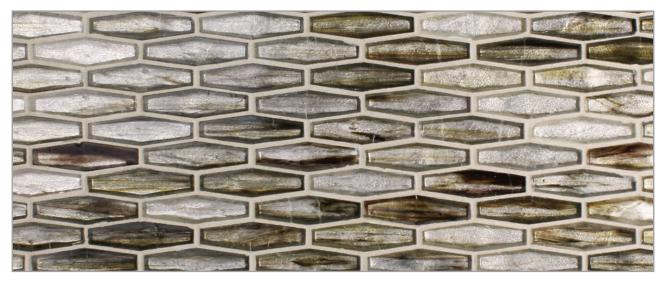

## TOZEN GLOW PATTERNS

1/2 x 1 Mini Brick (11.5mm x 25mm)

5/8 x 2 Martini (14.5mm x 50mm)

(11.5mm x 100mm)

Tin Silver

Tin Gold

Vanadium Silver

Oxygen Silver

Argon Silver

Dreamy, reflective and translucent, Tozen Glow amplifies the beauty of watercolor glass by applying silver or gold leaf for a third dimension of metallic shimmer. Artists first fuse gold or silver leaf to translucent colored glass. They then apply an impenetrable finish that makes the tile appropriate for a variety of commercial and residential projects.