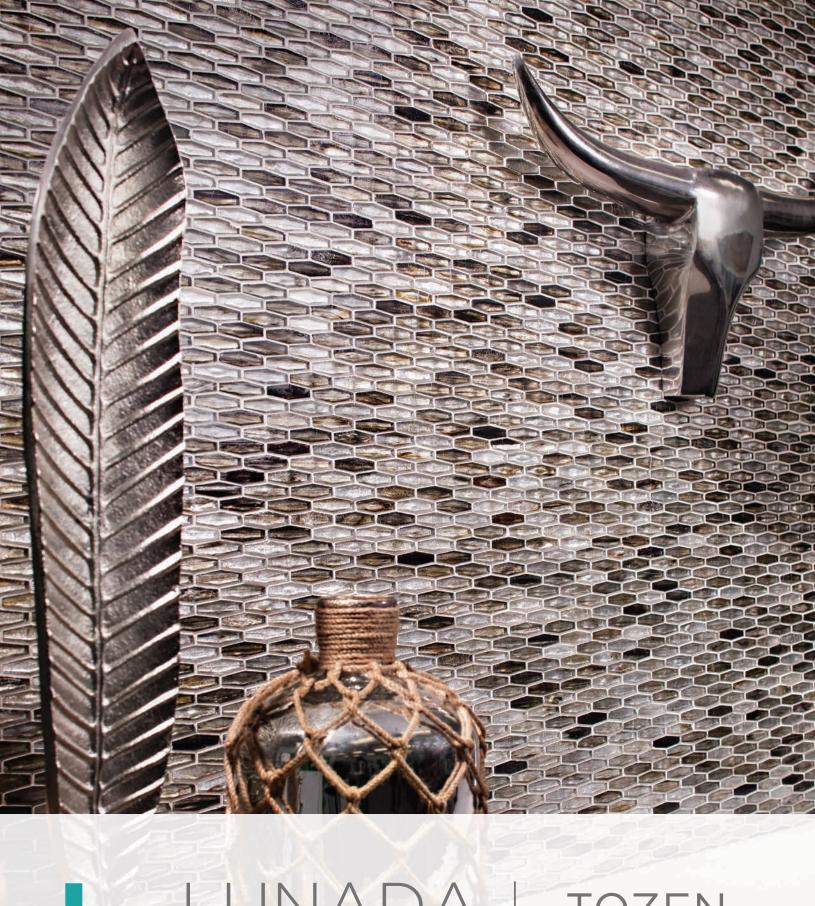

Argon Silver

Dreamy, reflective and translucent, Tozen Glow amplifies the beauty of watercolor glass by applying silver or gold leaf for a third dimension of metallic shimmer. Artists first fuse gold or silver leaf to translucent colored glass. They then apply an impenetrable finish that makes the tile appropriate for a variety of commercial and residential projects.

Please visit LunadaBayTile.com for our complete product offerings, applications and installation instructions.

*Front Cover:* Martini in Vanadium Silver *Below:* ½ x 4 Brick in Oxygen Silver

Up To 70% Post-Consumer