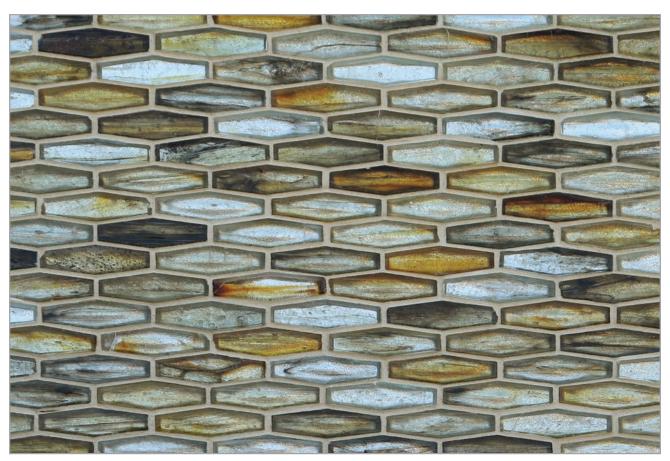

## TOZEN GLOW PATTERNS

1/2 x 1 Mini Brick (11.5mm x 25mm)

5/8 x 2 Martini (14.5mm x 50mm)

(11.5mm x 100mm)

Tin Silver

Tin Gold

Vanadium Silver

Oxygen Silver

Argon Silver

Dreamy, reflective and translucent, Tozen Glow amplifies the beauty of watercolor glass by applying silver or gold leaf for a third dimension of metallic shimmer. Artists first fuse gold or silver leaf to translucent colored glass. They then apply an impenetrable finish that makes the tile appropriate for a variety of commercial and residential projects.