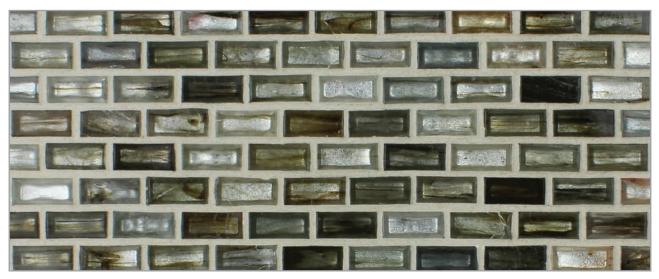

## TOZEN GLOW PATTERNS

1/2 x 1 Mini Brick (11.5mm x 25mm)

5/8 x 2 Martini (14.5mm x 50mm)

(11.5mm x 100mm)

Tin Silver

Tin Gold

Vanadium Silver

Oxygen Silver

Argon Silver

Dreamy, reflective and translucent, Tozen Glow amplifies the beauty of watercolor glass by applying silver or gold leaf for a third dimension of metallic shimmer. Artists first fuse gold or silver leaf to translucent colored glass. They then apply an impenetrable finish that makes the tile appropriate for a variety of commercial and residential projects.