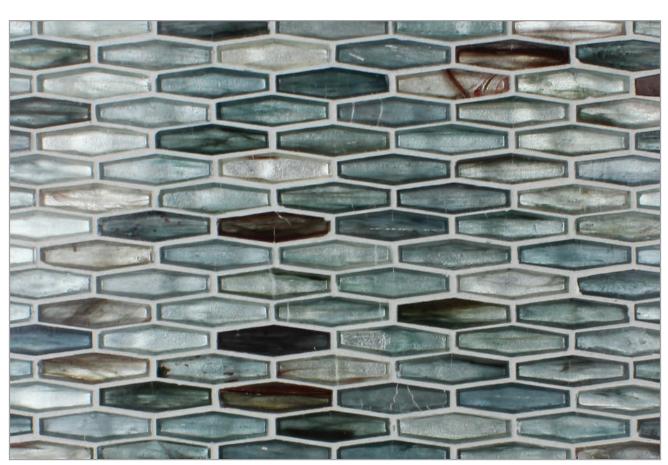

## TOZEN GLOW PATTERNS

1/2 x 1 Mini Brick (11.5mm x 25mm)

5/8 x 2 Martini (14.5mm x 50mm)

(11.5mm x 100mm)

Tin Silver

Tin Gold

Vanadium Silver

Oxygen Silver

Argon Silver

Dreamy, reflective and translucent, Tozen Glow amplifies the beauty of watercolor glass by applying silver or gold leaf for a third dimension of metallic shimmer. Artists first fuse gold or silver leaf to translucent colored glass. They then apply an impenetrable finish that makes the tile appropriate for a variety of commercial and residential projects.

Please visit LunadaBayTile.com for our complete product offerings, applications and installation instructions.

*Front Cover:* Martini in Vanadium Silver *Below:* ½ x 4 Brick in Oxygen Silver

Up To 70% Post-Consumer