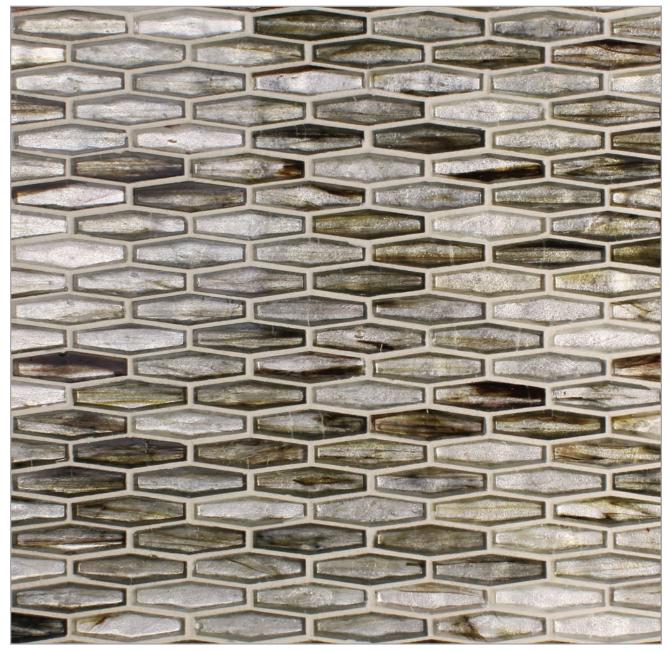

## TOZEN GLOW PATTERNS

1/2 x 1 Mini Brick (11.5mm x 25mm)

5/8 x 2 Martini (14.5mm x 50mm)

(11.5mm x 100mm)

Tin Silver

Tin Gold

Vanadium Silver

Oxygen Silver

Argon Silver

Dreamy, reflective and translucent, Tozen Glow amplifies the beauty of watercolor glass by applying silver or gold leaf for a third dimension of metallic shimmer. Artists first fuse gold or silver leaf to translucent colored glass. They then apply an impenetrable finish that makes the tile appropriate for a variety of commercial and residential projects.