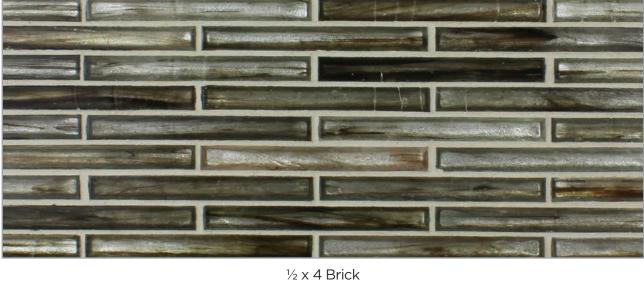

Please visit LunadaBayTile.com for our complete product offerings, applications and installation instructions.

*Front Cover:* Martini in Vanadium Silver *Below:* ½ x 4 Brick in Oxygen Silver

Up To 70% Post-Consumer