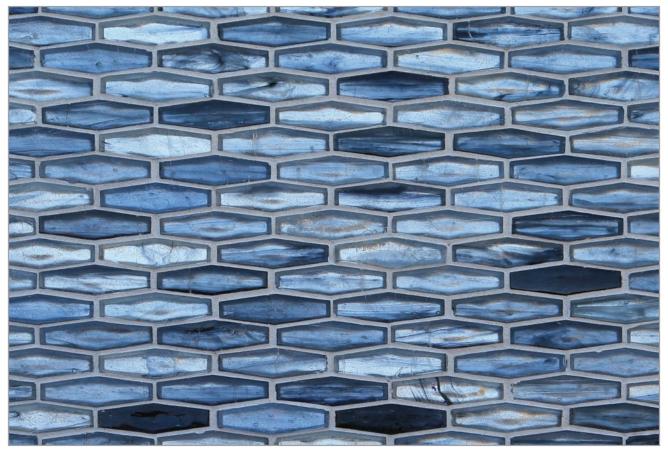

## TOZEN GLOW PATTERNS

1/2 x 1 Mini Brick (11.5mm x 25mm)

5/8 x 2 Martini (14.5mm x 50mm)

(11.5mm x 100mm)

Tin Silver

Tin Gold

Vanadium Silver

Oxygen Silver

Argon Silver

Dreamy, reflective and translucent, Tozen Glow amplifies the beauty of watercolor glass by applying silver or gold leaf for a third dimension of metallic shimmer. Artists first fuse gold or silver leaf to translucent colored glass. They then apply an impenetrable finish that makes the tile appropriate for a variety of commercial and residential projects.

Please visit LunadaBayTile.com for our complete product offerings, applications and installation instructions.

*Front Cover:* Martini in Vanadium Silver *Below:* ½ x 4 Brick in Oxygen Silver

Up To 70% Post-Consumer