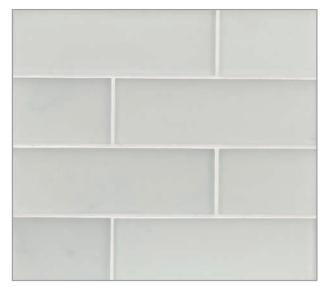

## SONARÉ PATTERNS

Sonic

Sonic Liner

Shooting Star Pearl

Shooting Star Silk

Aura Pearl

Aura Silk

Celestial Pearl

## Sonaré [sōn-ar-ə]

Sonaré glass tile is a meditative exploration of color. The hand-cast tiles capture the look of rising incense, playfully encapsulating wisps of color in glass. The mysterious, enchanting quality of these timeless tiles invites the designer to push boundaries and transform tile into art-like installations.