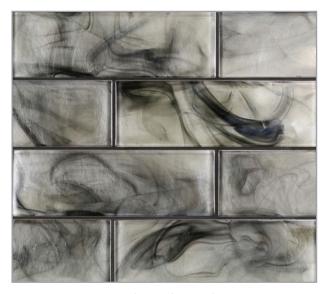

## SONARÉ PATTERNS

Sonic

Sonic Liner

Shooting Star Pearl

Shooting Star Silk

Aura Pearl

Aura Silk

Celestial Pearl

## Sonaré [sōn-ar-ə]

Sonaré glass tile is a meditative exploration of color. The hand-cast tiles capture the look of rising incense, playfully encapsulating wisps of color in glass. The mysterious, enchanting quality of these timeless tiles invites the designer to push boundaries and transform tile into art-like installations.