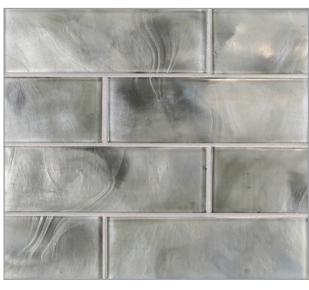

## SONARÉ PATTERNS

Sonic

Sonic Liner

Shooting Star Pearl

Shooting Star Silk

Aura Pearl

Aura Silk

Celestial Pearl

## Sonaré [sōn-ar-ə]

Sonaré glass tile is a meditative exploration of color. The hand-cast tiles capture the look of rising incense, playfully encapsulating wisps of color in glass. The mysterious, enchanting quality of these timeless tiles invites the designer to push boundaries and transform tile into art-like installations.