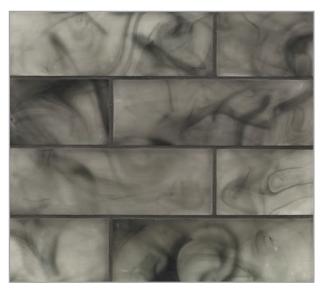

## SONARÉ PATTERNS

Sonic

Sonic Liner

Shooting Star Pearl

Shooting Star Silk

Aura Pearl

Aura Silk

Celestial Pearl

Celestial Silk

Moonshadow Silk

Foliage Pearl

Foliage Silk

Herb Garden Pearl

Herb Garden Silk

Champagne Pearl

Champagne Silk

## Sonaré [sōn-ar-ə]

Sonaré glass tile is a meditative exploration of color. The hand-cast tiles capture the look of rising incense, playfully encapsulating wisps of color in glass. The mysterious, enchanting quality of these timeless tiles invites the designer to push boundaries and transform tile into art-like installations.