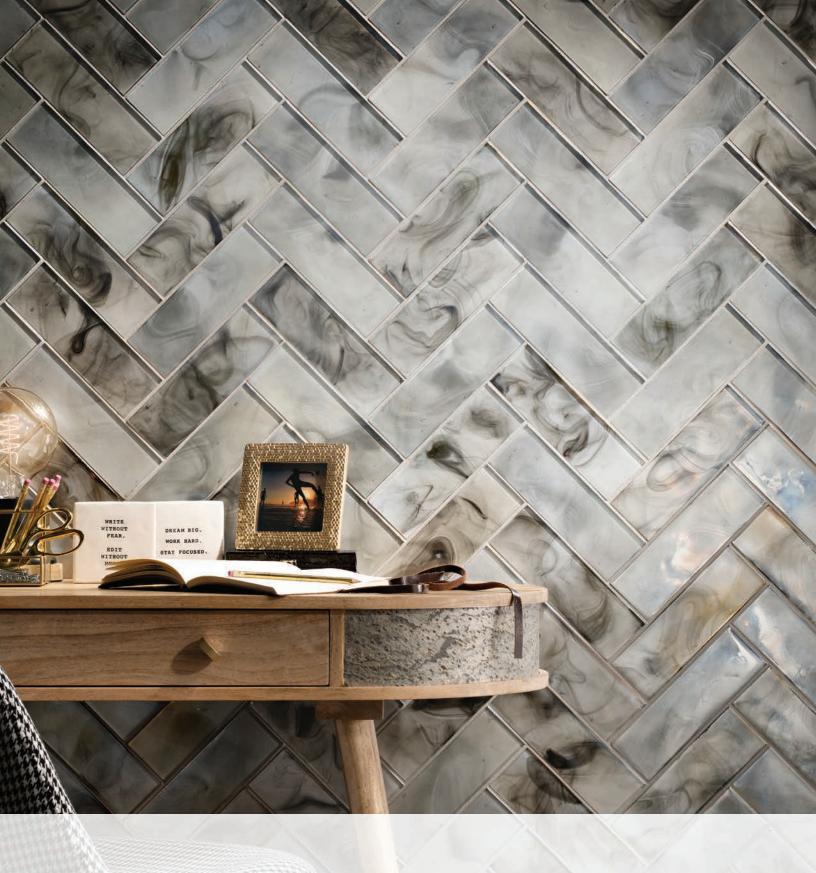

## Sonaré [sōn-ar-ə]

Sonaré glass tile is a meditative exploration of color. The hand-cast tiles capture the look of rising incense, playfully encapsulating wisps of color in glass. The mysterious, enchanting quality of these timeless tiles invites the designer to push boundaries and transform tile into art-like installations.

Please visit **LunadaBayTile.com** for our complete product offerings, applications and installation instructions.

Front Cover: Tone in Aura Pearl and Celestial Pearl Below: Sonic in Seafoam Pearl and Tone in Seafoam Pearl & Silk