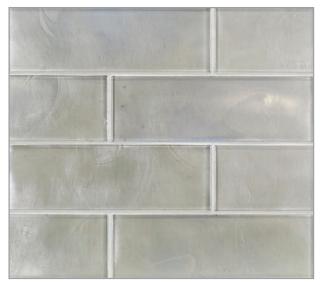

## SONARÉ PATTERNS

Sonic

Sonic Liner

Shooting Star Pearl

Shooting Star Silk

Aura Pearl

Aura Silk

Celestial Pearl

## Sonaré [sōn-ar-ə]

Sonaré glass tile is a meditative exploration of color. The hand-cast tiles capture the look of rising incense, playfully encapsulating wisps of color in glass. The mysterious, enchanting quality of these timeless tiles invites the designer to push boundaries and transform tile into art-like installations.