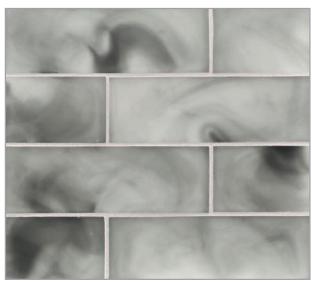

## SONARÉ PATTERNS

Sonic

Sonic Liner

Shooting Star Pearl

Shooting Star Silk

Aura Pearl

Aura Silk

Celestial Pearl

## Sonaré [sōn-ar-ə]

Sonaré glass tile is a meditative exploration of color. The hand-cast tiles capture the look of rising incense, playfully encapsulating wisps of color in glass. The mysterious, enchanting quality of these timeless tiles invites the designer to push boundaries and transform tile into art-like installations.