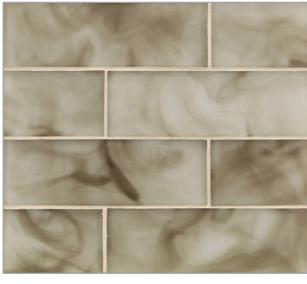

## Sonaré [sōn-ar-ə]

Sonaré glass tile is a meditative exploration of color. The hand-cast tiles capture the look of rising incense, playfully encapsulating wisps of color in glass. The mysterious, enchanting quality of these timeless tiles invites the designer to push boundaries and transform tile into art-like installations.