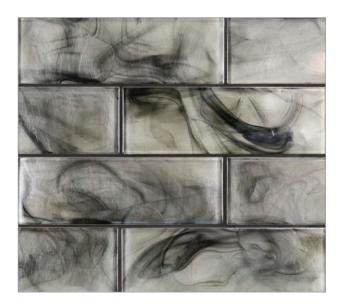

## SONARÉ PATTERNS

Sonic

Sonic Liner

Shooting Star Pearl

Shooting Star Silk

Aura Pearl

Aura Silk

Celestial Pearl

## Sonaré [sōn-ar-ə]

Sonaré glass tile is a meditative exploration of color. The hand-cast tiles capture the look of rising incense, playfully encapsulating wisps of color in glass. The mysterious, enchanting quality of these timeless tiles invites the designer to push boundaries and transform tile into art-like installations.