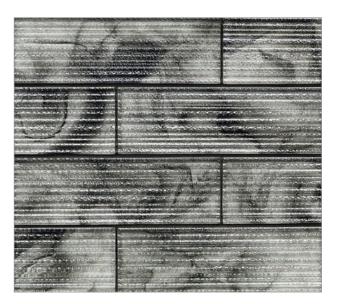

## SONARÉ PATTERNS

Sonic

Sonic Liner

Shooting Star Pearl

Shooting Star Silk

Aura Pearl

Aura Silk

Celestial Pearl

## Sonaré [sōn-ar-ə]

Sonaré glass tile is a meditative exploration of color. The hand-cast tiles capture the look of rising incense, playfully encapsulating wisps of color in glass. The mysterious, enchanting quality of these timeless tiles invites the designer to push boundaries and transform tile into art-like installations.