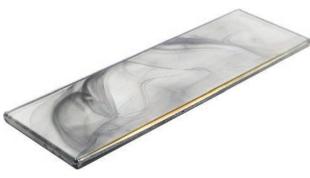

## SONARÉ PATTERNS

Sonic

Sonic Liner

Shooting Star Pearl

Shooting Star Silk

Aura Pearl

Aura Silk

Celestial Pearl

## Sonaré [sōn-ar-ə]

Sonaré glass tile is a meditative exploration of color. The hand-cast tiles capture the look of rising incense, playfully encapsulating wisps of color in glass. The mysterious, enchanting quality of these timeless tiles invites the designer to push boundaries and transform tile into art-like installations.