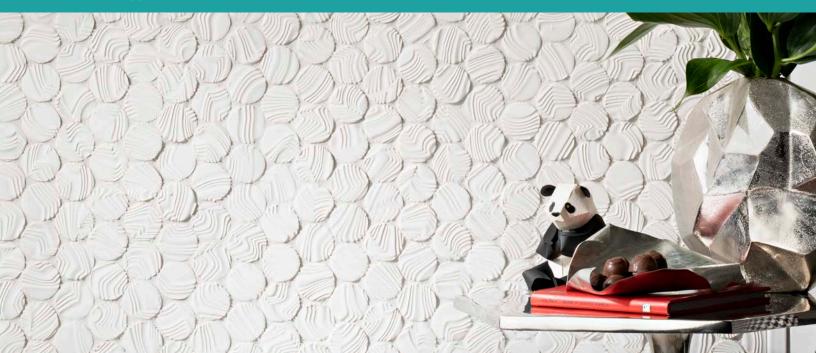

Please visit LunadaBayTile.com for our complete product offerings, applications and installation instructions.

Front Cover: Dunes 3 pc Pattern in Sunset Bronze Below: Round Ripples 1.5" in White Sand

© 2022 Lunada Bay Tile. All Rights Reserved