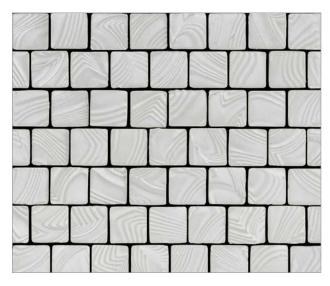

## NAMIBIA PATTERNS

Square Ripples 1.25 x 1.25"

Round Ripples 1.5"

Dunes 3 pc Pattern (4 x 8, 8 x 8, 8 x 12)

White Sand

Sunset Bronze

Dark Silver

## Namibia

The clay pans, rocky outcrops, and endless rippling dunes of the Namibia desert landscape bring inspiration for this three-dimensional ceramic tile series. Each tile is sculpted by hand and no two tiles are the same. The undulating patterns engage a sense of adventure and rejuvenation — like the discovery of a hidden oasis.