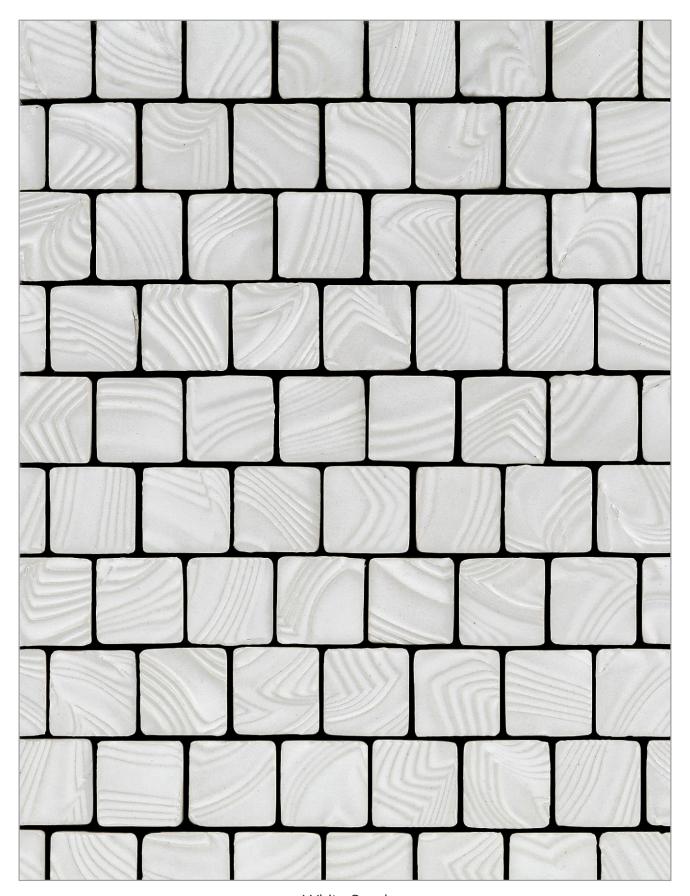

## NAMIBIA PATTERNS

Square Ripples 1.25 x 1.25"

Round Ripples 1.5"

Dunes 3 pc Pattern (4 x 8, 8 x 8, 8 x 12)

White Sand

Sunset Bronze

Dark Silver

Please visit LunadaBayTile.com for our complete product offerings, applications and installation instructions.

Front Cover: Dunes 3 pc Pattern in Sunset Bronze Below: Round Ripples 1.5" in White Sand

© 2022 Lunada Bay Tile. All Rights Reserved