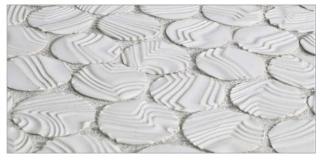

## NAMIBIA PATTERNS

Square Ripples 1.25 x 1.25"

Round Ripples 1.5"

Dunes 3 pc Pattern (4 x 8, 8 x 8, 8 x 12)

White Sand

Sunset Bronze

Dark Silver

## Namibia

The clay pans, rocky outcrops, and endless rippling dunes of the Namibia desert landscape bring inspiration for this three-dimensional ceramic tile series. Each tile is sculpted by hand and no two tiles are the same. The undulating patterns engage a sense of adventure and rejuvenation — like the discovery of a hidden oasis.