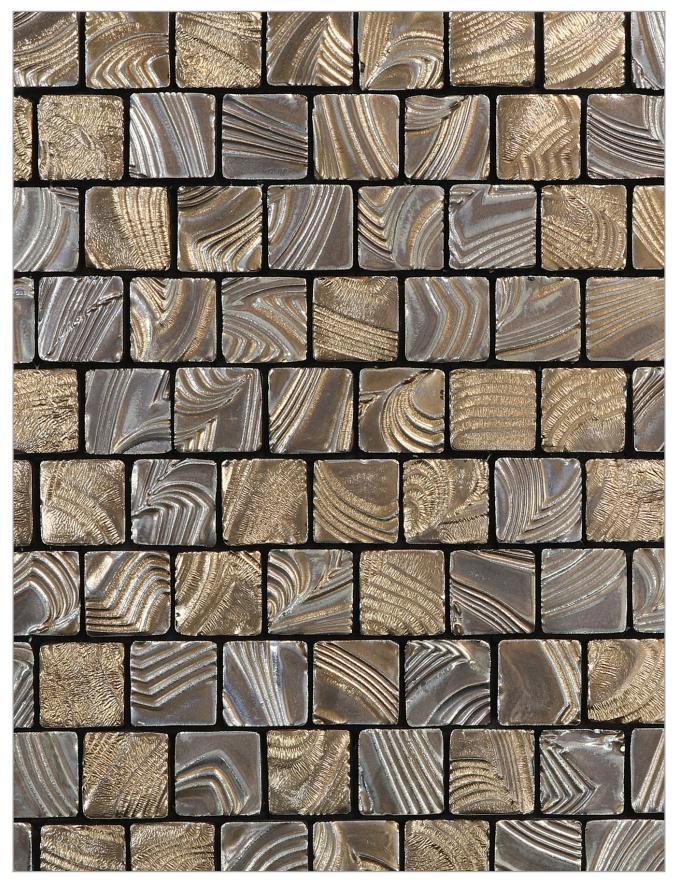

## NAMIBIA PATTERNS

Square Ripples 1.25 x 1.25"

Round Ripples 1.5"

Dunes 3 pc Pattern (4 x 8, 8 x 8, 8 x 12)

White Sand

Sunset Bronze

Dark Silver

Please visit LunadaBayTile.com for our complete product offerings, applications and installation instructions.

Front Cover: Dunes 3 pc Pattern in Sunset Bronze Below: Round Ripples 1.5" in White Sand

© 2022 Lunada Bay Tile. All Rights Reserved