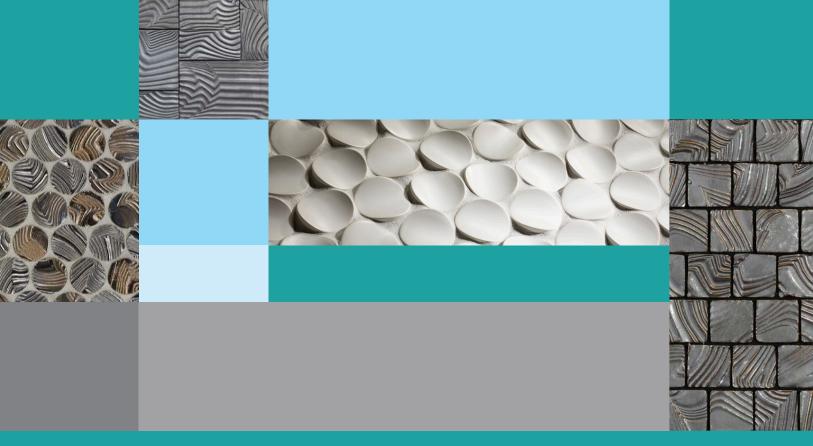

## NAMIBIA PATTERNS

Square Ripples 1.25 x 1.25"

Round Ripples 1.5"

Dunes 3 pc Pattern (4 x 8, 8 x 8, 8 x 12)

White Sand

Sunset Bronze

Dark Silver