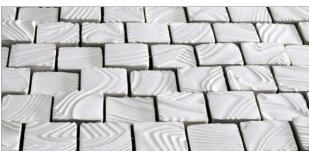

## NAMIBIA PATTERNS

Square Ripples 1.25 x 1.25"

Round Ripples 1.5"

Dunes 3 pc Pattern (4 x 8, 8 x 8, 8 x 12)

White Sand

Sunset Bronze

Dark Silver

## Namibia

The clay pans, rocky outcrops, and endless rippling dunes of the Namibia desert landscape bring inspiration for this three-dimensional ceramic tile series. Each tile is sculpted by hand and no two tiles are the same. The undulating patterns engage a sense of adventure and rejuvenation — like the discovery of a hidden oasis.