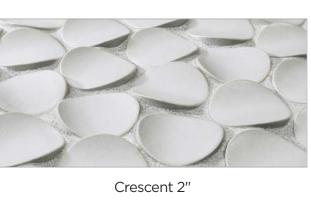

## NAMIBIA PATTERNS

Square Ripples 1.25 x 1.25"

Round Ripples 1.5"

Dunes 3 pc Pattern (4 x 8, 8 x 8, 8 x 12)

White Sand

Sunset Bronze

Dark Silver