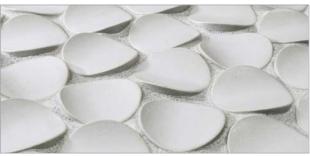

## NAMIBIA PATTERNS

Square Ripples 1.25 x 1.25"

Round Ripples 1.5"

Dunes 3 pc Pattern (4 x 8, 8 x 8, 8 x 12)

White Sand

Sunset Bronze

Dark Silver