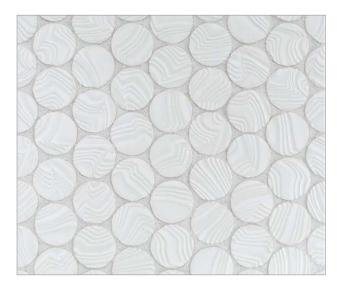

## NAMIBIA PATTERNS

Square Ripples 1.25 x 1.25"

Round Ripples 1.5"

Dunes 3 pc Pattern (4 x 8, 8 x 8, 8 x 12)

White Sand

Sunset Bronze

Dark Silver

## Namibia

The clay pans, rocky outcrops, and endless rippling dunes of the Namibia desert landscape bring inspiration for this three-dimensional ceramic tile series. Each tile is sculpted by hand and no two tiles are the same. The undulating patterns engage a sense of adventure and rejuvenation — like the discovery of a hidden oasis.

Please visit LunadaBayTile.com for our complete product offerings, applications and installation instructions.

Front Cover: Dunes 3 pc Pattern in Sunset Bronze Below: Round Ripples 1.5" in White Sand

© 2022 Lunada Bay Tile. All Rights Reserved