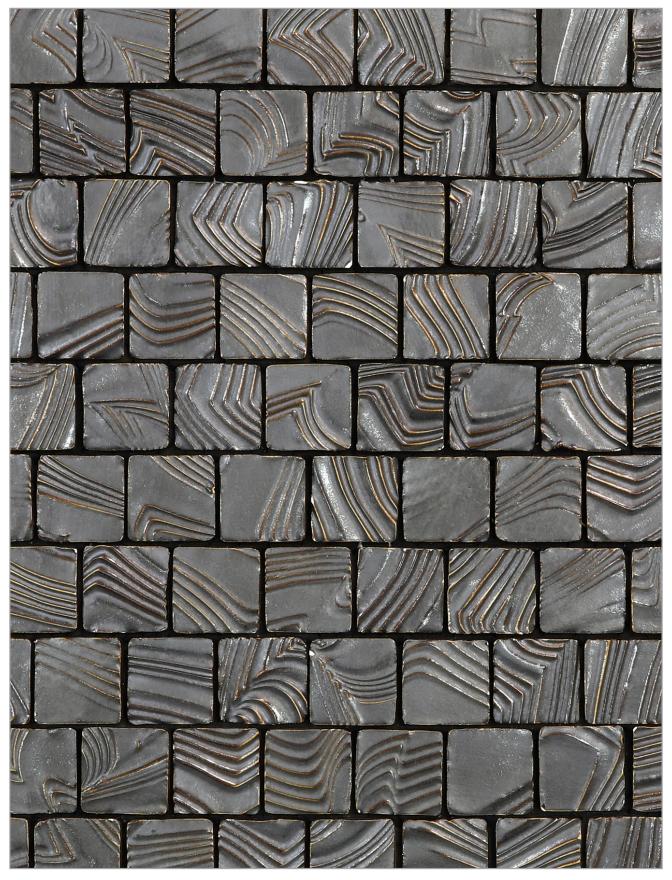

3 LUNADA NAMIBIA BAYTILE NAMIBIA

## NAMIBIA PATTERNS

Square Ripples 1.25 x 1.25"

Round Ripples 1.5"

Dunes 3 pc Pattern (4 x 8, 8 x 8, 8 x 12)

White Sand

Sunset Bronze

Dark Silver

## Namibia

The clay pans, rocky outcrops, and endless rippling dunes of the Namibia desert landscape bring inspiration for this three-dimensional ceramic tile series. Each tile is sculpted by hand and no two tiles are the same. The undulating patterns engage a sense of adventure and rejuvenation — like the discovery of a hidden oasis.