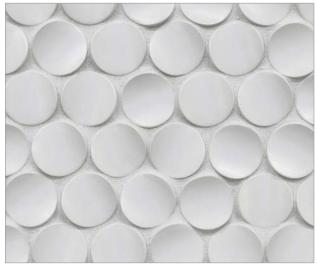

## NAMIBIA PATTERNS

Square Ripples 1.25 x 1.25"

Round Ripples 1.5"

Dunes 3 pc Pattern (4 x 8, 8 x 8, 8 x 12)

White Sand

Sunset Bronze

Dark Silver

Please visit LunadaBayTile.com for our complete product offerings, applications and installation instructions.

Front Cover: Dunes 3 pc Pattern in Sunset Bronze Below: Round Ripples 1.5" in White Sand

© 2022 Lunada Bay Tile. All Rights Reserved