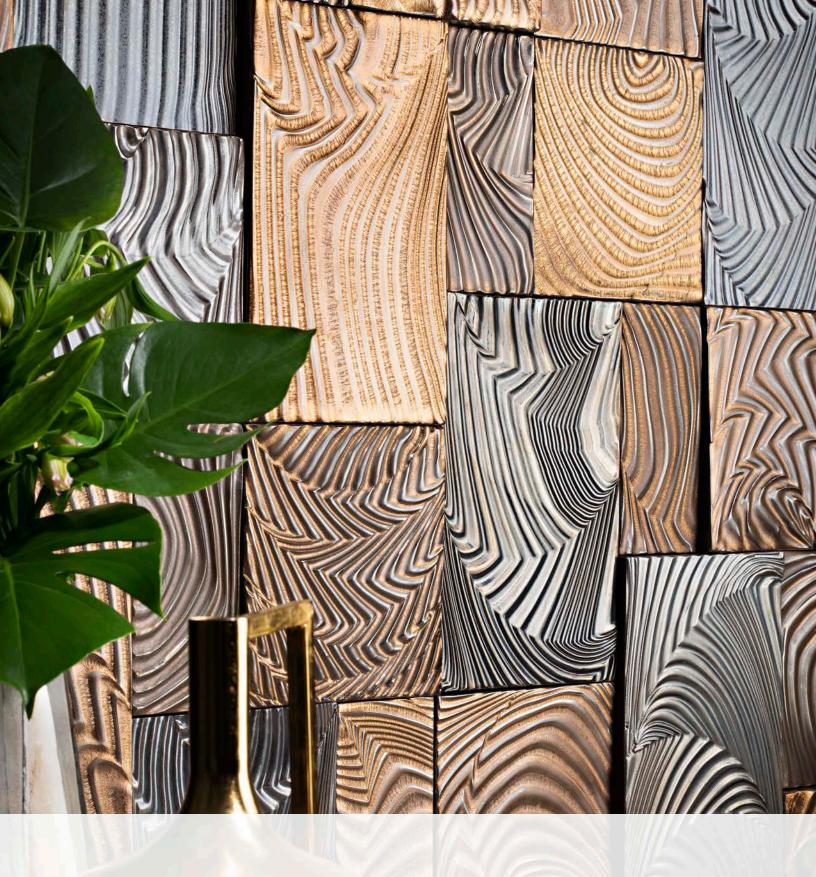

## Namibia

The clay pans, rocky outcrops, and endless rippling dunes of the Namibia desert landscape bring inspiration for this three-dimensional ceramic tile series. Each tile is sculpted by hand and no two tiles are the same. The undulating patterns engage a sense of adventure and rejuvenation — like the discovery of a hidden oasis.

Please visit LunadaBayTile.com for our complete product offerings, applications and installation instructions.

Front Cover: Dunes 3 pc Pattern in Sunset Bronze Below: Round Ripples 1.5" in White Sand

© 2022 Lunada Bay Tile. All Rights Reserved