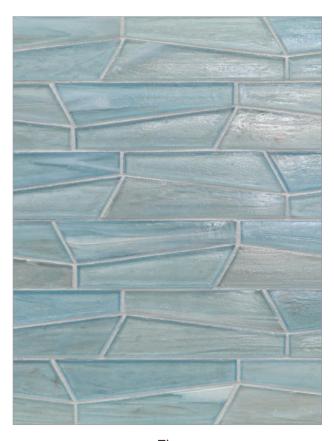

Please visit LunadaBayTile.com for our complete product offerings, applications and installation instructions.

Front Cover: Feather in Mineral Springs Pearl Below: 2" Hex in Sugar Cake Pearl

© 2022 Lunada Bay Tile. All Rights Reserved