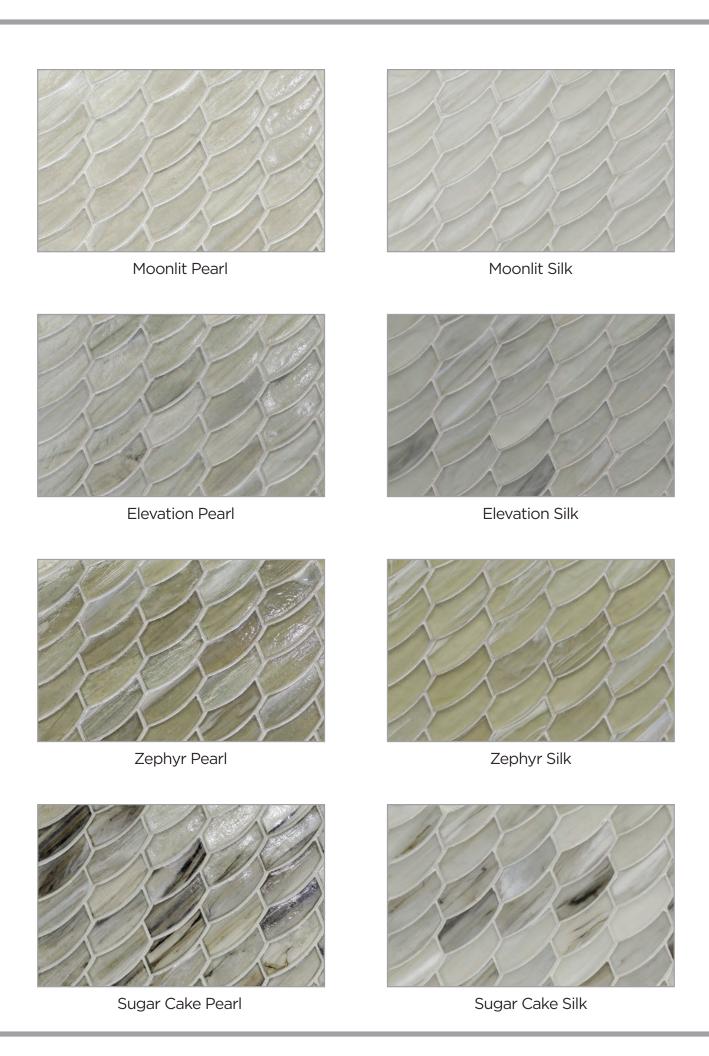

## LUCE PATTERNS

2" Hex (41 mm x 47 mm)

Feather (26 mm x 70 mm)

Clipper (36 mm x 122 mm)

Fin (31 mm x 126 mm, 31 mm x 144 mm)

## Luce

Expand your design horizons with Luce, a medley of softly textured, handcrafted glass mosaics that transform unexpected shapes into artistic patterns. Keeping on trend with today's movement in color, the semi-opaque tiles in subtle pastel hues absorb and reflect the nuances of light and color in the space around them.