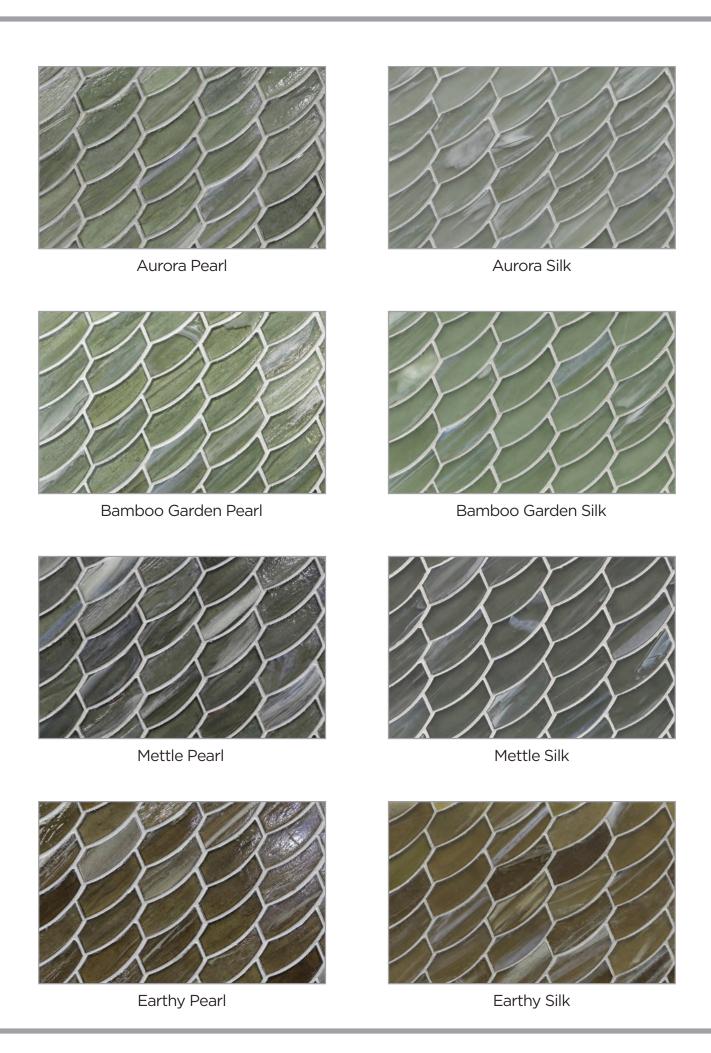

## LUCE PATTERNS

2" Hex (41 mm x 47 mm)

Feather (26 mm x 70 mm)

Clipper (36 mm x 122 mm)

Fin (31 mm x 126 mm, 31 mm x 144 mm)

## Luce

Expand your design horizons with Luce, a medley of softly textured, handcrafted glass mosaics that transform unexpected shapes into artistic patterns. Keeping on trend with today's movement in color, the semi-opaque tiles in subtle pastel hues absorb and reflect the nuances of light and color in the space around them.