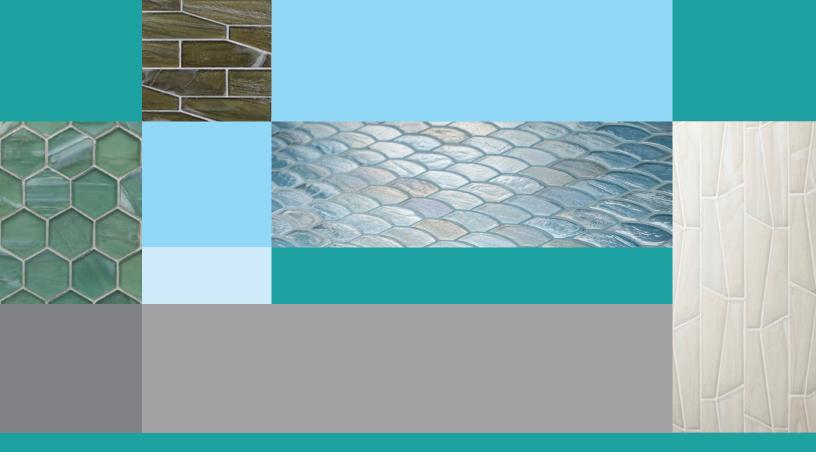

## LUCE PATTERNS

2" Hex (41 mm x 47 mm)

Feather (26 mm x 70 mm)

Clipper (36 mm x 122 mm)

Fin (31 mm x 126 mm, 31 mm x 144 mm)

## Luce

Expand your design horizons with Luce, a medley of softly textured, handcrafted glass mosaics that transform unexpected shapes into artistic patterns. Keeping on trend with today's movement in color, the semi-opaque tiles in subtle pastel hues absorb and reflect the nuances of light and color in the space around them.