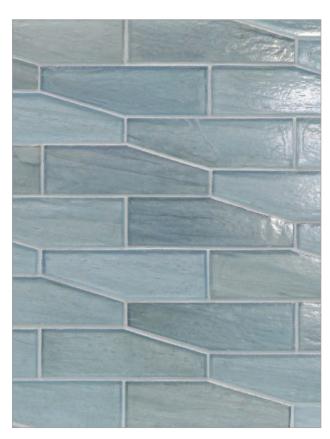

## LUCE PATTERNS

2" Hex (41 mm x 47 mm)

Feather (26 mm x 70 mm)

Clipper (36 mm x 122 mm)

Fin (31 mm x 126 mm, 31 mm x 144 mm)