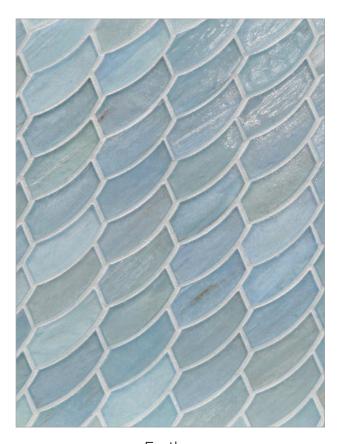

## LUCE PATTERNS

2" Hex (41 mm x 47 mm)

Feather (26 mm x 70 mm)

Clipper (36 mm x 122 mm)

Fin (31 mm x 126 mm, 31 mm x 144 mm)