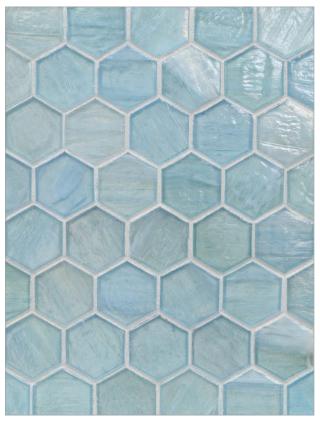

## LUCE PATTERNS

2" Hex (41 mm x 47 mm)

Feather (26 mm x 70 mm)

Clipper (36 mm x 122 mm)

Fin (31 mm x 126 mm, 31 mm x 144 mm)

Please visit LunadaBayTile.com for our complete product offerings, applications and installation instructions.

Front Cover: Feather in Mineral Springs Pearl Below: 2" Hex in Sugar Cake Pearl

© 2022 Lunada Bay Tile. All Rights Reserved