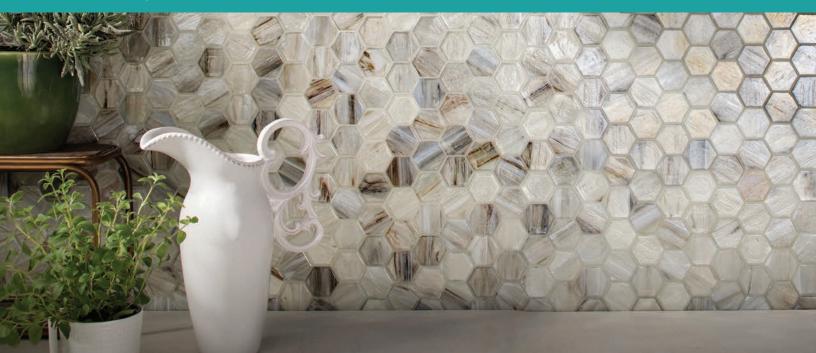

Please visit LunadaBayTile.com for our complete product offerings, applications and installation instructions.

Front Cover: Feather in Mineral Springs Pearl Below: 2" Hex in Sugar Cake Pearl

© 2022 Lunada Bay Tile. All Rights Reserved