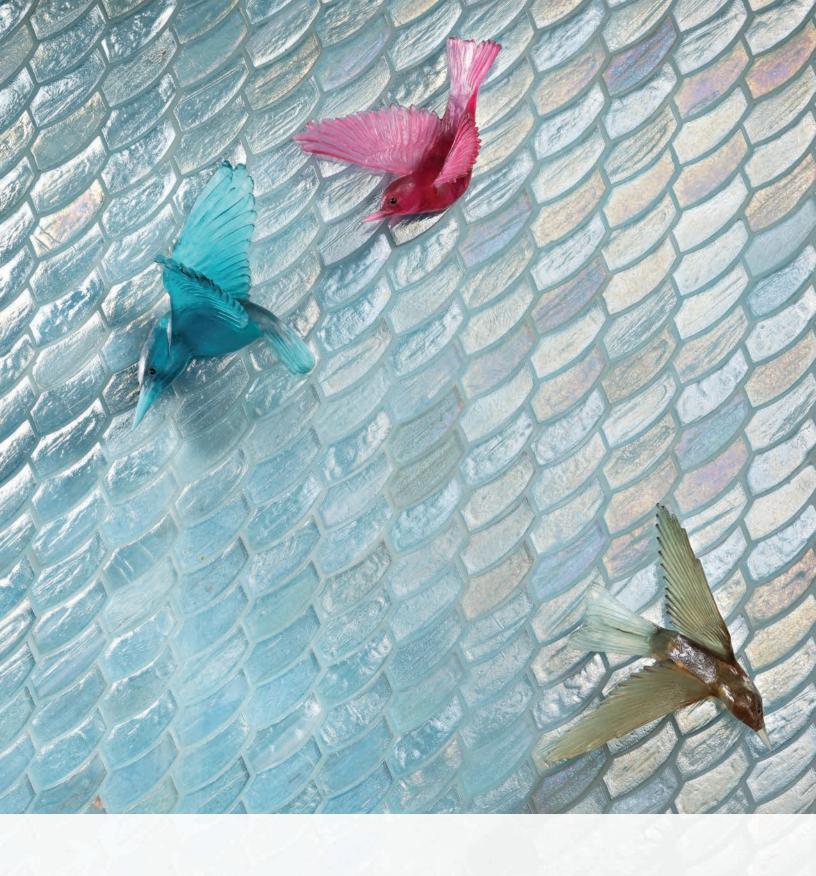

Please visit LunadaBayTile.com for our complete product offerings, applications and installation instructions.

Front Cover: Feather in Mineral Springs Pearl Below: 2" Hex in Sugar Cake Pearl

© 2022 Lunada Bay Tile. All Rights Reserved