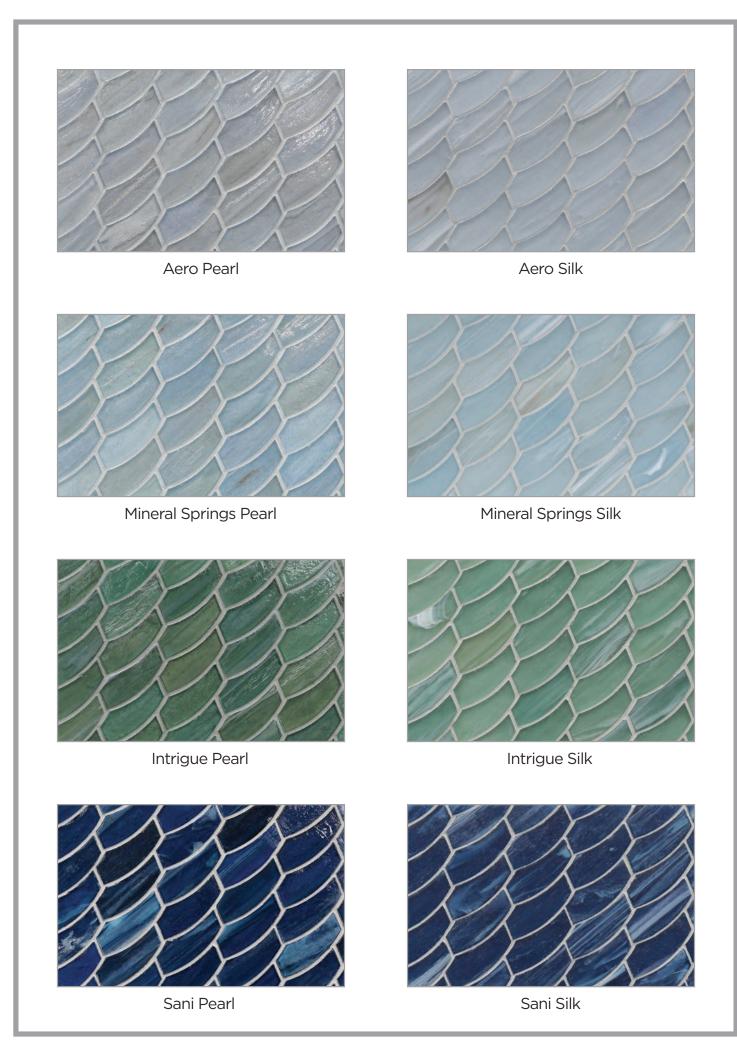

## LUCE PATTERNS

2" Hex (41 mm x 47 mm)

Feather (26 mm x 70 mm)

Clipper (36 mm x 122 mm)

Fin (31 mm x 126 mm, 31 mm x 144 mm)

## Luce

Expand your design horizons with Luce, a medley of softly textured, handcrafted glass mosaics that transform unexpected shapes into artistic patterns. Keeping on trend with today's movement in color, the semi-opaque tiles in subtle pastel hues absorb and reflect the nuances of light and color in the space around them.