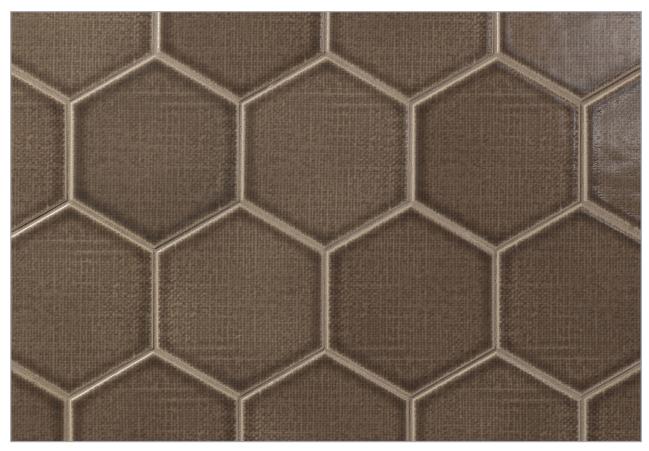

BAYTILE

LINEN

## LINEN PATTERNS







4" Hex



4 <sup>3</sup>/<sub>4</sub> x 9 <sup>1</sup>/<sub>2</sub>



For more design options, Liners are also glazed on 3 sides.



Summer White



Sable



 $\begin{tabular}{ll} Melange \\ Glaze contains multiple color variations between pieces. Visit LunadaBayTile.com for photos. \\ \end{tabular}$ 



Denim



Metropolis



Dapper Grey



## Linen

Come home to Linen by Lunada Bay Tile – a ceramic tile series that envelopes your space in subtle texture and easy style. The handcrafted tiles feature a refined palette of glazes that emanate simple elegance. The tiles pair seamlessly with other collections in the Lunada Bay Tile design house, offering you the opportunity to design surfaces with graceful nonchalance.



 $Please\ visit\ \textbf{LunadaBayTile.com}\ for\ our\ complete\ product\ offerings,\ applications\ and\ installation\ instructions.$ 

Front Cover: 4" Hex in Metropolis and Denim

**Below:** 4" Hex in Dapper Grey and S