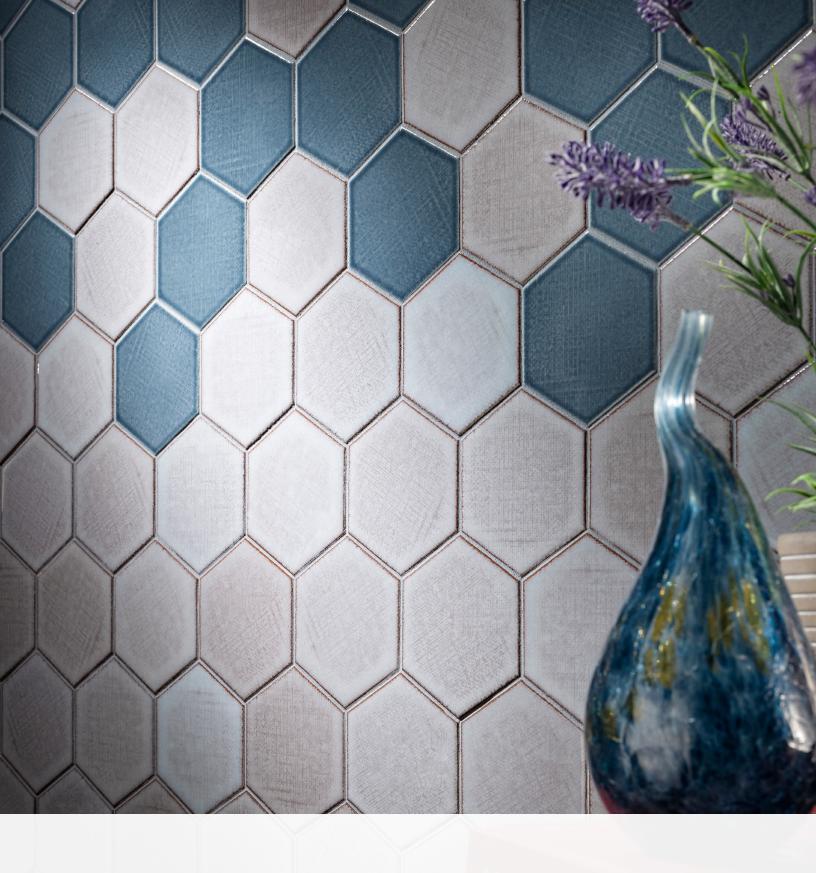

 $Please\ visit\ \textbf{LunadaBayTile.com}\ for\ our\ complete\ product\ offerings,\ applications\ and\ installation\ instructions.$ 

Front Cover: 4" Hex in Metropolis and Denim

**Below:** 4" Hex in Dapper Grey and Summer White & 4 ¾ x 9 ½ and Liner in Dapper Grey