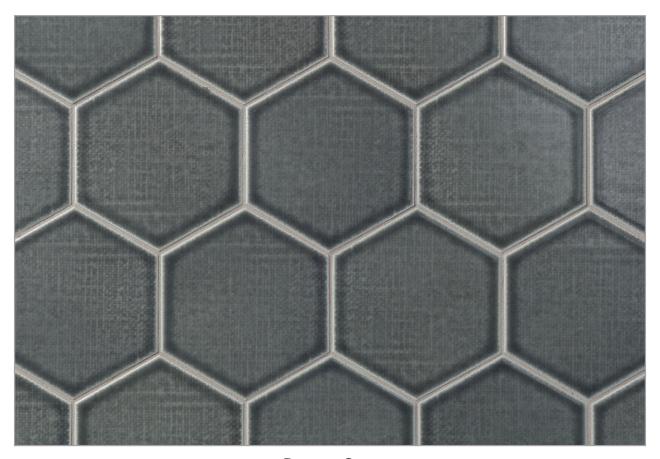

BAYTILE

LINEN

## LINEN PATTERNS







4" Hex



4 <sup>3</sup>/<sub>4</sub> x 9 <sup>1</sup>/<sub>2</sub>



For more design options, Liners are also glazed on 3 sides.



Summer White



Sable



 $\begin{tabular}{ll} Melange \\ Glaze contains multiple color variations between pieces. Visit LunadaBayTile.com for photos. \\ \end{tabular}$ 



Denim



Metropolis



Dapper Grey



## Linen

Come home to Linen by Lunada Bay Tile – a ceramic tile series that envelopes your space in subtle texture and easy style. The handcrafted tiles feature a refined palette of glazes that emanate simple elegance. The tiles pair seamlessly with other collections in the Lunada Bay Tile design house, offering you the opportunity to design surfaces with graceful nonchalance.



 $Please\ visit\ \textbf{LunadaBayTile.com}\ for\ our\ complete\ product\ offerings,\ applications\ and\ installation\ instructions.$ 

Front Cover: 4" Hex in Metropolis and Denim

**Below:** 4" Hex in Dapper Grey and Summer White & 4 ¾ x 9 ½ and Liner in Dapper Grey

© 2024 Lunada Bay Tile. All Rights Reserved