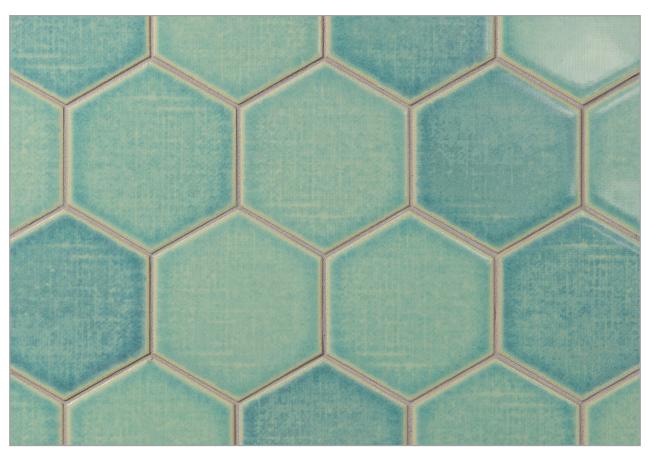

BAYTILE

LINEN

## LINEN PATTERNS







4" Hex



4 <sup>3</sup>/<sub>4</sub> x 9 <sup>1</sup>/<sub>2</sub>



For more design options, Liners are also glazed on 3 sides.



Summer White



Sable



 $\begin{tabular}{ll} Melange \\ Glaze contains multiple color variations between pieces. Visit LunadaBayTile.com for photos. \\ \end{tabular}$ 



Denim



Metropolis



Dapper Grey



## Linen

Come home to Linen by Lunada Bay Tile – a ceramic tile series that envelopes your space in subtle texture and easy style. The handcrafted tiles feature a refined palette of glazes that emanate simple elegance. The tiles pair seamlessly with other collections in the Lunada Bay Tile design house, offering you the opportunity to design surfaces with graceful nonchalance.



 $Please\ visit\ \textbf{LunadaBayTile.com}\ for\ our\ complete\ product\ offerings,\ applications\ and\ installation\ instructions.$ 

Front Cover: 4" Hex in Metropolis and Denim

**Below:** 4" Hex in Dapper Grey and Summer Whi