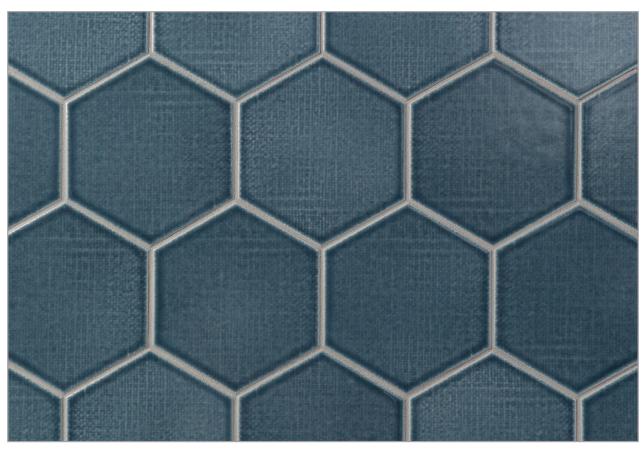

BAYTILE

LINEN

## LINEN PATTERNS







4" Hex



4 <sup>3</sup>/<sub>4</sub> x 9 <sup>1</sup>/<sub>2</sub>



For more design options, Liners are also glazed on 3 sides.



Summer White



Sable



 $\begin{tabular}{ll} Melange \\ Glaze contains multiple color variations between pieces. Visit LunadaBayTile.com for photos. \\ \end{tabular}$ 



Denim



Metropolis



Dapper Grey



## Linen

Come home to Linen by Lunada Bay Tile – a ceramic tile series that envelopes your space in subtle texture and easy style. The handcrafted tiles feature a refined palette of glazes that emanate simple elegance. The tiles pair seamlessly with other collections in the Lunada Bay Tile design house, offering you the opportunity to design surfaces with graceful nonchalance.



 $Please\ visit\ \textbf{LunadaBayTile.com}\ for\ our\ complete\ product\ offerings,\ applications\ and\ installation\ instructions.$ 

Front Cover: 4" Hex in Metropolis and Denim

**Below:** 4" Hex in Dapper Grey and Summer White & 4 ¾ x 9 ½ and Liner in Dapper Grey

© 2024 Lunada Bay Tile. All Rights Reserved