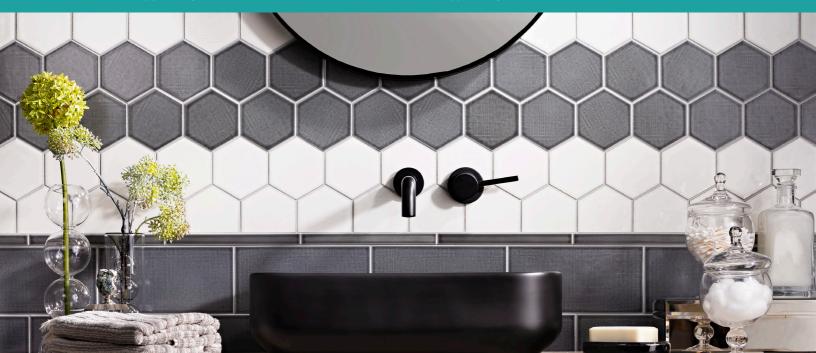

 $Please\ visit\ \textbf{LunadaBayTile.com}\ for\ our\ complete\ product\ offerings,\ applications\ and\ installation\ instructions.$ 

Front Cover: 4" Hex in Metropolis and Denim

**Below:** 4" Hex in Dapper Grey and Summer White & 4 ¾ x 9 ½ and Liner in Dapper Grey