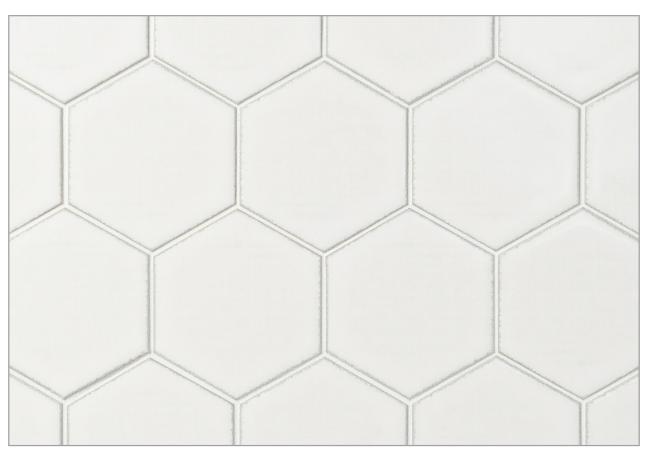

## LINEN PATTERNS

4" Hex

4 <sup>3</sup>/<sub>4</sub> x 9 <sup>1</sup>/<sub>2</sub>

For more design options, Liners are also glazed on 3 sides.

Summer White

Sable

 $\begin{tabular}{ll} Melange \\ Glaze contains multiple color variations between pieces. Visit LunadaBayTile.com for photos. \\ \end{tabular}$ 

 $Please\ visit\ \textbf{LunadaBayTile.com}\ for\ our\ complete\ product\ offerings,\ applications\ and\ installation\ instructions.$ 

Front Cover: 4" Hex in Metropolis and Denim

**Below:** 4" Hex in Dapper Grey and Summer White & 4 ¾ x 9 ½ and Liner in Dapper Grey