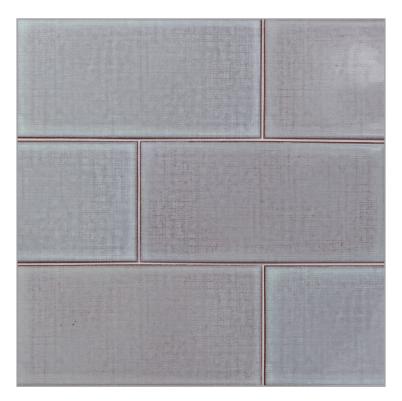

BAYTILE

LINEN

## LINEN PATTERNS







4" Hex



4 <sup>3</sup>/<sub>4</sub> x 9 <sup>1</sup>/<sub>2</sub>



For more design options, Liners are also glazed on 3 sides.



Summer White



Sable



 $\begin{tabular}{ll} Melange \\ Glaze contains multiple color variations between pieces. Visit LunadaBayTile.com for photos. \\ \end{tabular}$ 



Denim



Metropolis



Dapper Grey



## Linen

Come home to Linen by Lunada Bay Tile – a ceramic tile series that envelopes your space in subtle texture and easy style. The handcrafted tiles feature a refined palette of glazes that emanate simple elegance. The tiles pair seamlessly with other collections in the Lunada Bay Tile design house, offering you the opportunity to design surfaces with graceful nonchalance.



 $Please\ visit\ \textbf{LunadaBayTile.com}\ for\ our\ complete\ product\ offer