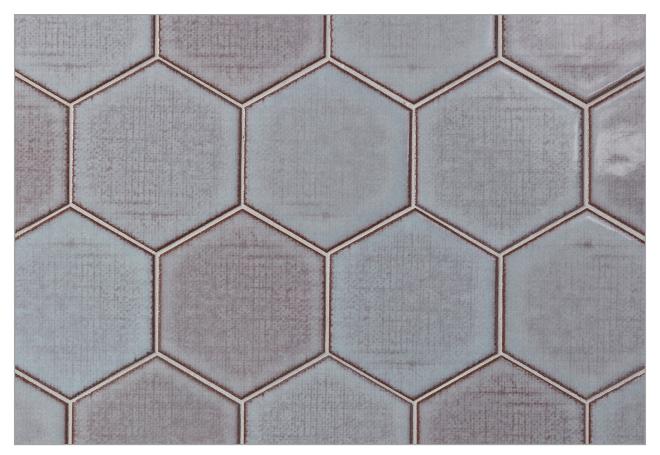

BAYTILE

LINEN

## LINEN PATTERNS







4" Hex



4 <sup>3</sup>/<sub>4</sub> x 9 <sup>1</sup>/<sub>2</sub>



For more design options, Liners are also glazed on 3 sides.



Summer White



Sable



 $\begin{tabular}{ll} Melange \\ Glaze contains multiple color variations between pieces. Visit LunadaBayTile.com for photos. \\ \end{tabular}$ 



Denim



Metropolis



Dapper Grey



## Linen

Come home to Linen by Lunada Bay Tile – a ceramic tile series that envelopes your space in subtle texture and easy style. The handcrafted tiles feature a refined palette of glazes that emanate simple elegance. The tiles pair seamlessly with other collections in the Lunada Bay Tile design house, offering you the opportunity to design surfaces with graceful nonchalance.



 $Please\ visit\ \textbf{LunadaBayTile.com}\ for\ our\ complete\ product\ offerings,\ applications\ and\ installation\ instructions.$ 

Front Cover: 4" Hex in Metropolis and Denim

**Below:** 4" Hex in Dapper Grey and Summer White & 4 ¾ x 9 ½ and Liner in Dapper Grey

© 2024 Lunada Bay Tile. All Rights Reserved