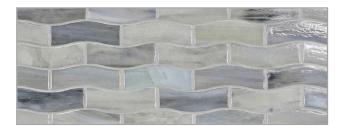

# BAYTILE (Just Add Water)

# JAW (Just Add Water) PATTERNS





2" Hex Field \*
(1 row = approximately 2" height)





Feather 6 Border

Feather Field \*
(1 row = approximately 7/8" height)





Zing 1 x 3 Field \*
(2 rows = approximately 2" height)

(Zing 1 x 3 height increases should be made with even number of rows to maintain pattern.)

\* To increase border height, full sheets of corresponding field material are also available.

# FEATHER 6 BORDER



Bari Abruzzo

#### ZING 1 X 3 BORDER



Matera



Torino



Aero



Mineral Springs



Umbria



Portofino



Amalfi



Pisa



Bari



Abruzzo

### 2" HEX BORDER





Torino



Aero



Mineral Springs



Umbria



Portofino



Amalfi



Pisa



Bari



Abruzzo



#### **JAW (Just Add Water)**

JAW (Just Add Water) is an enticing series of glass tile borders for pool waterlines, showers, spas, water features and other border applications. Border heights can be increased with sheets of corresponding field material. Easy to use straight out of the box, and coordinate with LBT's Agate and Luce series.





Please visit **LunadaBayTile.com** for our complete product offerings, applications and installation instructions.

Front Cover: Zing 1 x 3 Border in Amalfi Below: Feather 6 Border in Abruzzo

© 2022 Lunada Bay Tile. All Rights Reserved