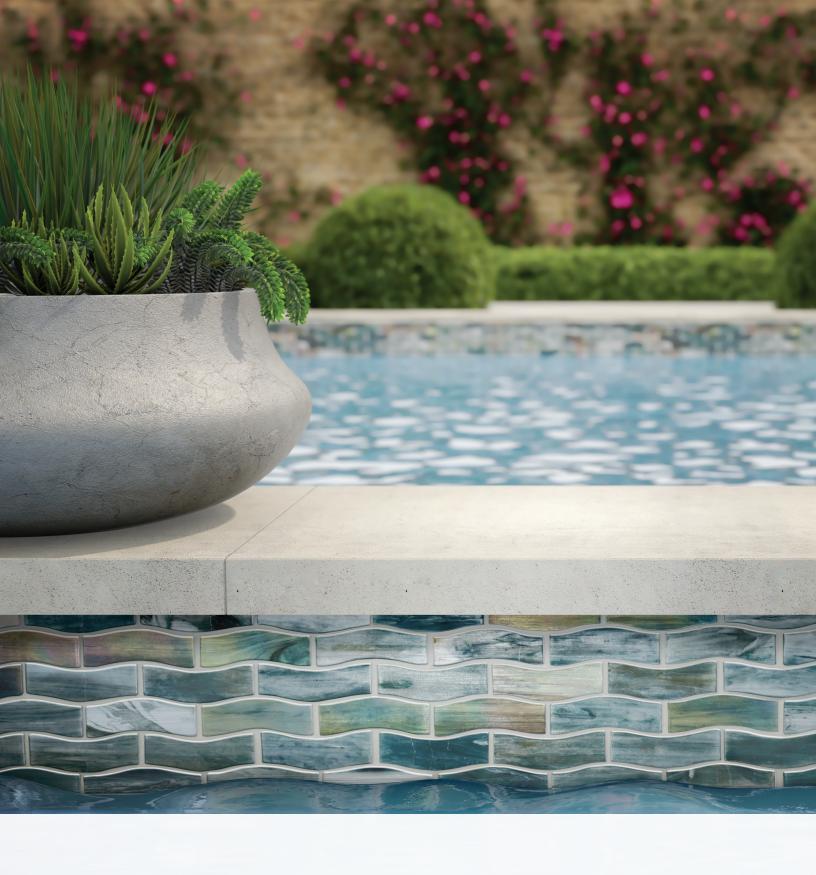

#### **JAW (Just Add Water)**

JAW (Just Add Water) is an enticing series of glass tile borders for pool waterlines, showers, spas, water features and other border applications. Border heights can be increased with sheets of corresponding field material. Easy to use straight out of the box, and coordinate with LBT's Agate and Luce series.

Please visit **LunadaBayTile.com** for our complete product offerings, applications and installation instructions.

Front Cover: Zing 1 x 3 Border in Amalfi Below: Feather 6 Border in Abruzzo

© 2022 Lunada Bay Tile. All Rights Reserved