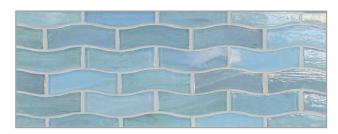

# BAYTILE (Just Add Water)

# JAW (Just Add Water) PATTERNS





2" Hex Field \*
(1 row = approximately 2" height)





Feather 6 Border

Feather Field \*
(1 row = approximately 7/8" height)





Zing 1 x 3 Field \*
(2 rows = approximately 2" height)

(Zing 1 x 3 height increases should be made with even number of rows to maintain pattern.)

\* To increase border height, full sheets of corresponding field material are also available.

# FEATHER 6 BORDER



Bari Abruzzo

#### ZING 1 X 3 BORDER



Matera



Torino



Aero



Mineral Springs



Umbria



Portofino



Amalfi



Pisa



Bari



Abruzzo

### 2" HEX BORDER





Torino



Aero



Mineral Springs



Umbria



Portofino



Amalfi



Pisa



Bari



Abruzzo



#### **JAW (Just Add Water)**

JAW (Just Add Water) is an enticing series of glass tile borders for pool waterlines, showers, spas, water features and other border applications. Border heights can be increased with sheets of corresponding field material. Easy to use straight out of the box, and coordinate with LBT's Agate and Luce series.





Please visit **LunadaBayTile.com** for our complete product offerings, applications and installation instructions.

Front Cover: Zing 1 x 3 Border in Amalfi Below: Feather 6 Border in Abruzzo

© 2022 Lunada Bay Tile. All Rights Reserved