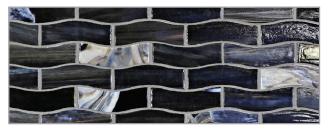

# BAYTILE (Just Add Water)

# JAW (Just Add Water) PATTERNS





2" Hex Field \*
(1 row = approximately 2" height)





Feather 6 Border

Feather Field \*
(1 row = approximately 7/8" height)





Zing 1 x 3 Field \*
(2 rows = approximately 2" height)

(Zing 1 x 3 height increases should be made with even number of rows to maintain pattern.)

\* To increase border height, full sheets of corresponding field material are also available.

# FEATHER 6 BORDER



Bari Abruzzo

#### ZING 1 X 3 BORDER



Matera



Torino



Aero



Mineral Springs



Umbria



Portofino



Amalfi



Pisa



Bari



Abruzzo

### 2" HEX BORDER





Torino



Aero



Mineral Springs



Umbria



Portofino



Amalfi



Pisa



Bari



Abruzzo



#### **JAW (Just Add Water)**

JAW (Just Add Water) is an enticing series of glass tile borders for pool waterlines, showers, spas, water features and other border applications. Border heights can be increased with sheets of corresponding field material. Easy to use straight out of the box, and coordinate with LBT's Agate and Luce series.





Please visit **LunadaBayTile.com** for our complete product offerings, applications and installation instructions.

Front Cover: Zing 1 x 3 Border in Amalfi Below: Feather 6 Border in Abruzzo

© 2022 Lunada Bay Tile. All Rights Reserved