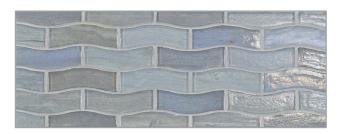

# BAYTILE (Just Add Water)

# JAW (Just Add Water) PATTERNS





2" Hex Field \*
(1 row = approximately 2" height)





Feather 6 Border

Feather Field \*
(1 row = approximately 7/8" height)





Zing 1 x 3 Field \*
(2 rows = approximately 2" height)

(Zing 1 x 3 height increases should be made with even number of rows to maintain pattern.)

\* To increase border height, full sheets of corresponding field material are also available.

# FEATHER 6 BORDER



Bari Abruzzo

#### ZING 1 X 3 BORDER



Matera



Torino



Aero



Mineral Springs



Umbria



Portofino



Amalfi



Pisa



Bari



Abruzzo

### 2" HEX BORDER





Torino



Aero



Mineral Springs



Umbria



Portofino



Amalfi



Pisa



Bari



Abruzzo



#### **JAW (Just Add Water)**

JAW (Just Add Water) is an enticing series of glass tile borders for pool waterlines, showers, spas, water features and other border applications. Border heights can be increased with sheets of corresponding field material. Easy to use straight out of the box, and coordinate with LBT's Agate and Luce series.





Please visit **LunadaBayTile.com** for our complete product offerings, applications and installation instructions.

Front Cover: Zing 1 x 3 Border in Amalfi Below: Feather 6 Border in Abruzzo

© 2022 Lunada Bay Tile. All Rights Reserved