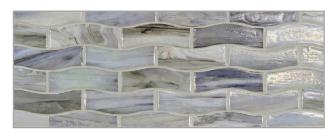

# BAYTILE (Just Add Water)

# JAW (Just Add Water) PATTERNS





2" Hex Field \*
(1 row = approximately 2" height)





Feather 6 Border

Feather Field \*
(1 row = approximately 7/8" height)





Zing 1 x 3 Field \*
(2 rows = approximately 2" height)

(Zing 1 x 3 height increases should be made with even number of rows to maintain pattern.)

\* To increase border height, full sheets of corresponding field material are also available.

# FEATHER 6 BORDER



Bari Abruzzo

#### ZING 1 X 3 BORDER



Matera



Torino



Aero



Mineral Springs



Umbria



Portofino



Amalfi



Pisa



Bari



Abruzzo

### 2" HEX BORDER





Torino



Aero



Mineral Springs



Umbria



Portofino



Amalfi



Pisa



Bari



Abruzzo



#### **JAW (Just Add Water)**

JAW (Just Add Water) is an enticing series of glass tile borders for pool waterlines, showers, spas, water features and other border applications. Border heights can be increased with sheets of corresponding field material. Easy to use straight out of the box, and coordinate with LBT's Agate and Luce series.





Please visit **LunadaBayTile.com** for our complete product offerings, applications and installation instructions.

Front Cover: Zing 1 x 3 Border in Amalfi Below: Feather 6 Border in Abruzzo

© 2022 Lunada Bay Tile. All Rights Reserved