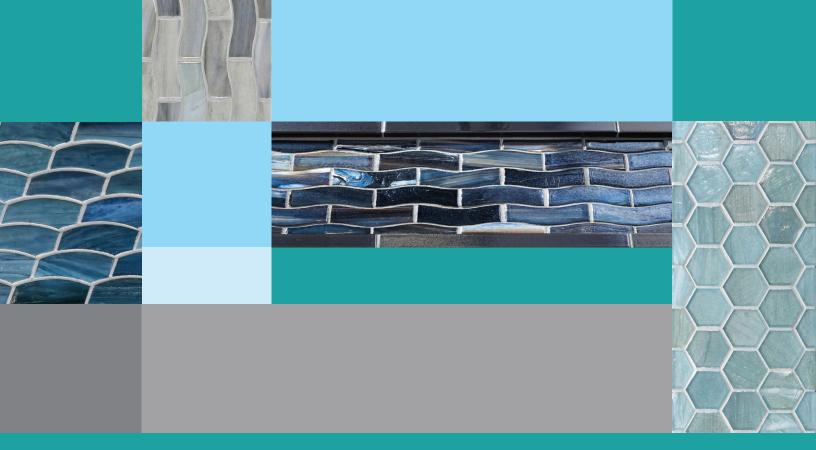

# JAW (Just Add Water) PATTERNS

2" Hex Field \*
(1 row = approximately 2" height)

Feather 6 Border

Feather Field \*
(1 row = approximately 7/8" height)

Zing 1 x 3 Field \*
(2 rows = approximately 2" height)

(Zing 1 x 3 height increases should be made with even number of rows to maintain pattern.)

\* To increase border height, full sheets of corresponding field material are also available.

# FEATHER 6 BORDER

Bari Abruzzo

#### ZING 1 X 3 BORDER

Matera

Torino

Aero

Mineral Springs

Umbria

Portofino

Amalfi

Pisa

Bari

Abruzzo

### 2" HEX BORDER

Torino

Aero

Mineral Springs

Umbria

Portofino

Amalfi

Pisa

Bari

Abruzzo