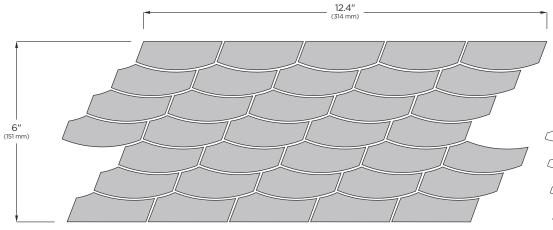

# JAW (Just Add Water) PATTERNS

2" Hex Field \*
(1 row = approximately 2" height)

Feather 6 Border

Feather Field \*
(1 row = approximately 7/8" height)

Zing 1 x 3 Field \*
(2 rows = approximately 2" height)

# FEATHER 6 BORDER

Bari Abruzzo