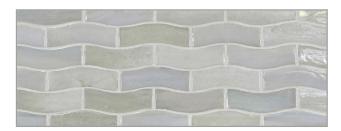

# BAYTILE (Just Add Water)

# JAW (Just Add Water) PATTERNS





2" Hex Field \*
(1 row = approximately 2" height)





Feather 6 Border

Feather Field \*
(1 row = approximately 7/8" height)





Zing 1 x 3 Field \*
(2 rows = approximately 2" height)

(Zing 1 x 3 height increases should be made with even number of rows to maintain pattern.)

\* To increase border height, full sheets of corresponding field material are also available.

# FEATHER 6 BORDER



Bari Abruzzo

#### ZING 1 X 3 BORDER



Matera



Torino



Aero



Mineral Springs



Umbria



Portofino



Amalfi



Pisa



Bari



Abruzzo

### 2" HEX BORDER





Torino



Aero



Mineral Springs



Umbria



Portofino



Amalfi



Pisa



Bari



Abruzzo



#### **JAW (Just Add Water)**

JAW (Just Add Water) is an enticing series of glass tile borders for pool waterlines, showers, spas, water features and other border applications. Border heights can be increased with sheets of corresponding field material. Easy to use straight out of the box, and coordinate with LBT's Agate and Luce series.





Please visit **LunadaBayTile.com** for our complete product offerings, applications and installation instructions.

Front Cover: Zing 1 x 3 Border in Amalfi Below: Feather 6 Border in Abruzzo

© 2022 Lunada Bay Tile. All Rights