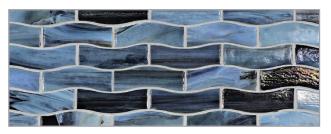

# BAYTILE (Just Add Water)

# JAW (Just Add Water) PATTERNS





2" Hex Field \*
(1 row = approximately 2" height)





Feather 6 Border

Feather Field \*
(1 row = approximately 7/8" height)





Zing 1 x 3 Field \*
(2 rows = approximately 2" height)

(Zing 1 x 3 height increases should be made with even number of rows to maintain pattern.)

\* To increase border height, full sheets of corresponding field material are also available.

# FEATHER 6 BORDER



Bari Abruzzo

#### ZING 1 X 3 BORDER



Matera



Torino



Aero



Mineral Springs



Umbria



Portofino



Amalfi



Pisa



Bari



Abruzzo

### 2" HEX BORDER





Torino



Aero



Mineral Springs



Umbria



Portofino



Amalfi



Pisa



Bari



Abruzzo



#### **JAW (Just Add Water)**

JAW (Just Add Water) is an enticing series of glass tile borders for pool waterlines, showers, spas, water features and other border applications. Border heights can be increased with sheets of corresponding field material. Easy to use straight out of the box, and coordinate with LBT's Agate and Luce series.





Please visit **LunadaBayTile.com** for our complete product offerings, applications and installation instructions.

Front Cover: Zing 1 x 3 Border in Amalfi Below: Feather 6 Border in Abruzzo

© 2022 Lunada Bay Tile. All Rights Reserved