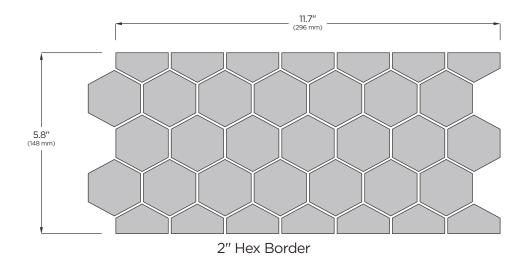

# JAW (Just Add Water) PATTERNS

2" Hex Field \*
(1 row = approximately 2" height)

Feather 6 Border

Feather Field \*
(1 row = approximately 7/8" height)

Zing 1 x 3 Field \*
(2 rows = approximately 2" height)

### 2" HEX BORDER

Torino

Aero

Mineral Springs

Umbria

Portofino

Amalfi

Pisa

Bari

Abruzzo