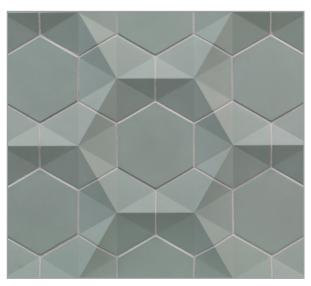

## BAYTILE CONTOURZ

Material thickness: Dimensional (see website for details) • Color shown: Sea Salt

Sea Salt

Grayce

Grey Matter

Nori

Camo

Stone Mountain

## Contourz

A specially designed mix of engineering and craftmanship deliver Contourz concrete tiles in a variety of serene colors and modern shapes with three-dimensional or flat surfaces. The concrete tiles deliver expressive, architectural sculpture that blends art, industry and elegance. Custom colors are also available.