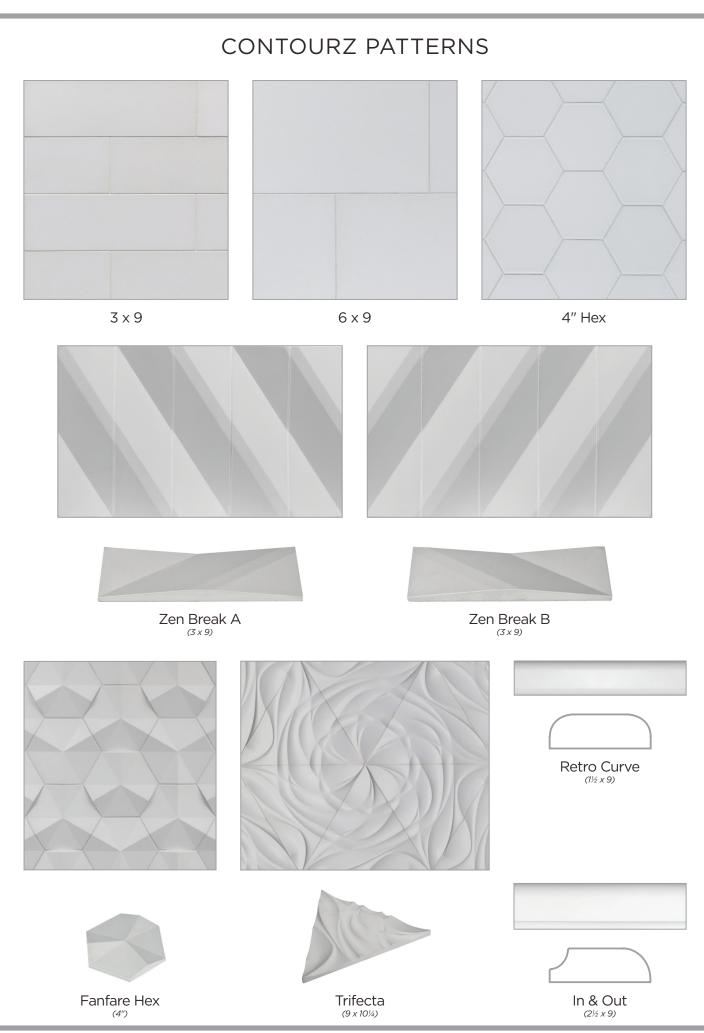

## Contourz

A specially designed mix of engineering and craftmanship deliver Contourz concrete tiles in a variety of serene colors and modern shapes with three-dimensional or flat surfaces. The concrete tiles deliver expressive, architectural sculpture that blends art, industry and elegance. Custom colors are also available.

Please visit LunadaBayTile.com for our complete product offerings, applications and installation instructions.

*Front Cover:* Trifecta in Irony *Below:* 4" Hex, Fanfare Hex, Zen Break A & B, and 6 x 9 in Urban Mist & Flux 4" Hex in Cottage Blue Pearl, Crystal Pearl, and Latte in Pearl and Silk