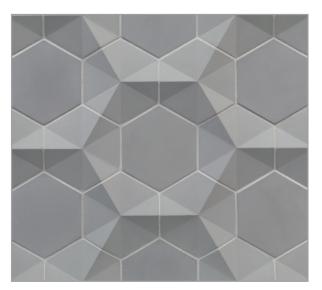

## BAYTILE CONTOURZ

Material thickness: Dimensional (see website for details) • Color shown: Sea Salt

Sea Salt

Grayce

Grey Matter

Nori

Camo

Stone Mountain

## Contourz

A specially designed mix of engineering and craftmanship deliver Contourz concrete tiles in a variety of serene colors and modern shapes with three-dimensional or flat surfaces. The concrete tiles deliver expressive, architectural sculpture that blends art, industry and elegance. Custom colors are also available.