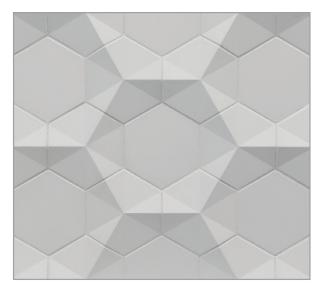

Please visit LunadaBayTile.com for our complete product offerings, applications and installation instructions.

*Front Cover:* Trifecta in Irony *Below:* 4" Hex, Fanfare Hex, Zen Break A & B, and 6 x 9 in Urban Mist & Flux 4" Hex in Cottage Blue Pearl, Crystal Pearl, and Latte in Pearl and Silk