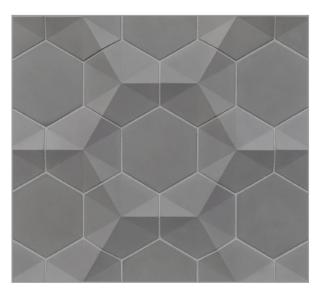

## BAYTILE CONTOURZ

Material thickness: Dimensional (see website for details) • Color shown: Sea Salt

Sea Salt

Grayce

Grey Matter

Nori

Camo

Stone Mountain

## Contourz

A specially designed mix of engineering and craftmanship deliver Contourz concrete tiles in a variety of serene colors and modern shapes with three-dimensional or flat surfaces. The concrete tiles deliver expressive, architectural sculpture that blends art, industry and elegance. Custom colors are also available.