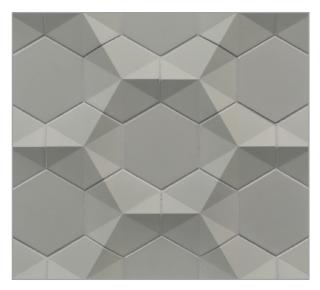

## BAYTILE CONTOURZ

Material thickness: Dimensional (see website for details) • Color shown: Sea Salt

Sea Salt

Grayce

Grey Matter

Nori

Camo

Stone Mountain

## Contourz

A specially designed mix of engineering and craftmanship deliver Contourz concrete tiles in a variety of serene colors and modern shapes with three-dimensional or flat surfaces. The concrete tiles deliver expressive, architectural sculpture that blends art, industry and elegance. Custom colors are also available.