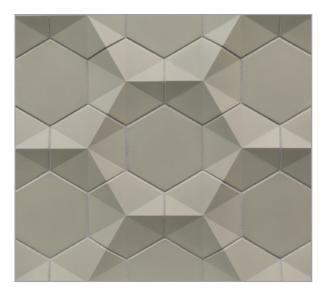

## BAYTILE CONTOURZ

Material thickness: Dimensional (see website for details) • Color shown: Sea Salt

Sea Salt

Grayce

Grey Matter

Nori

Camo

Stone Mountain

## Contourz

A specially designed mix of engineering and craftmanship deliver Contourz concrete tiles in a variety of serene colors and modern shapes with three-dimensional or flat surfaces. The concrete tiles deliver expressive, architectural sculpture that blends art, industry and elegance. Custom colors are also available.