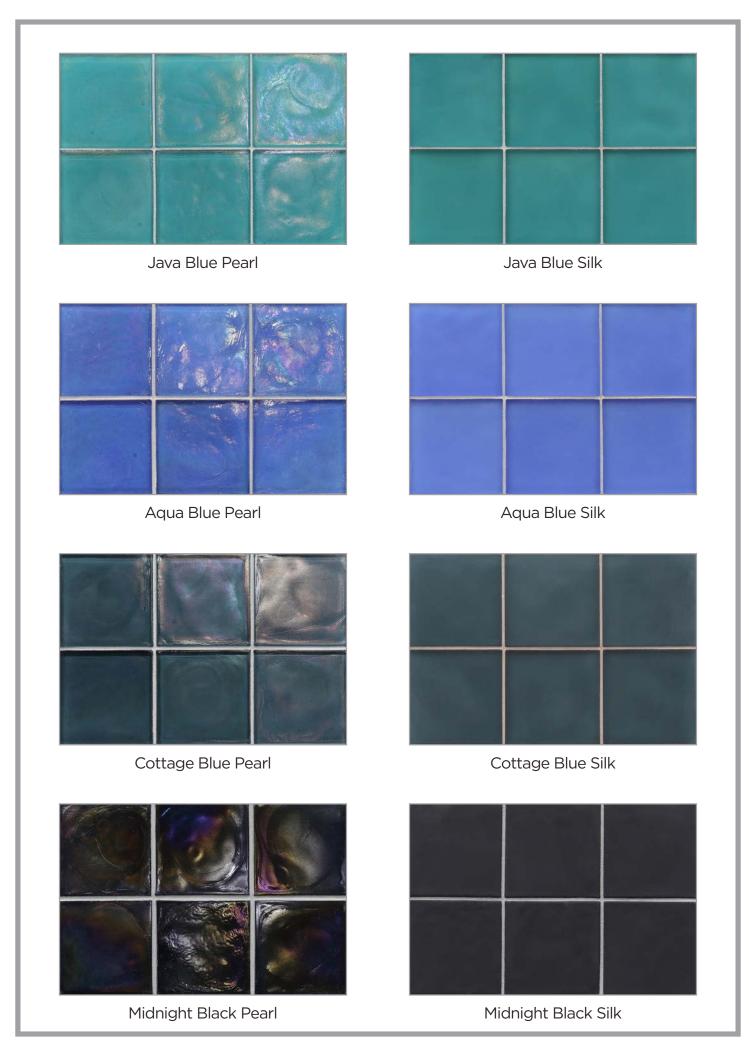

## FLUX PATTERNS

4" Hex (98 mm)

4 x 4 (98 mm x 98 mm)

4 x 8 (98 mm x 198 mm)

## Flux

Taking a fresh look at the cherished craft of art glass, Lunada Bay Tile revitalizes a customer favorite, the Old Fashioned glass collection, with Flux. The hand cast glass field tiles have been reimagined in timeless shapes and of-the-moment hues. The luminous tiles wash surfaces in glimmering style.