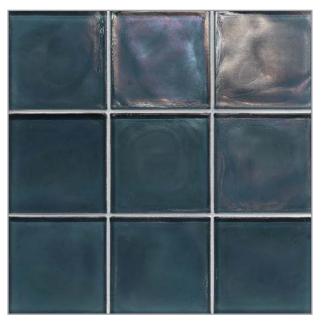

## FLUX PATTERNS

4" Hex (98 mm)

4 x 4 (98 mm x 98 mm)

4 x 8 (98 mm x 198 mm)

Please visit LunadaBayTile.com for our complete product offerings, applications and installation instructions.

Front Cover: Flux 4 x 8 Silver Pearl and Origami Field Moxie Silver Pearl

Below: Flux 4" Hex Cottage Blue Pearl, Crystal Pearl, Latte Pearl, Latte Silk