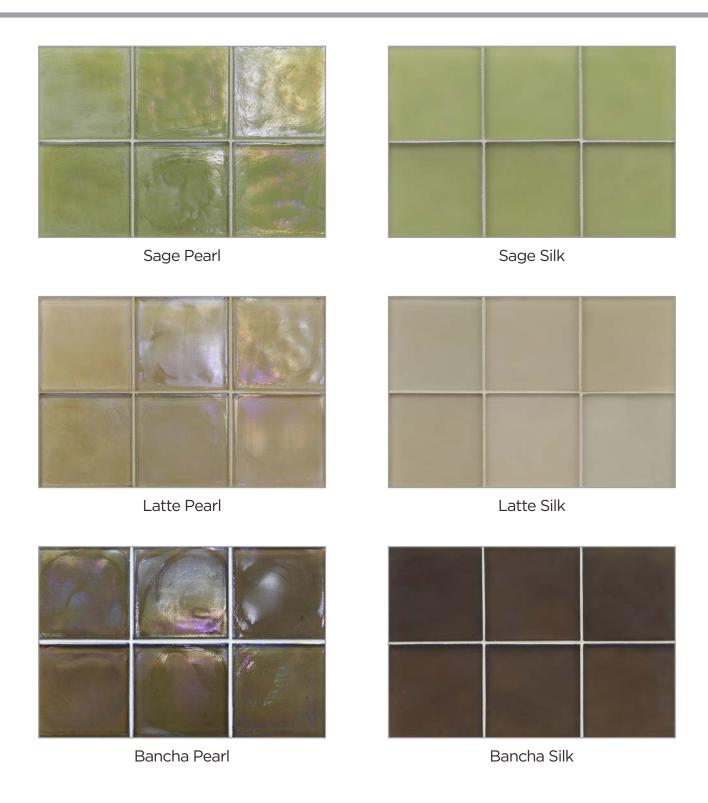

## FLUX PATTERNS

4" Hex (98 mm)

4 x 4 (98 mm x 98 mm)

4 x 8 (98 mm x 198 mm)

## Flux

Taking a fresh look at the cherished craft of art glass, Lunada Bay Tile revitalizes a customer favorite, the Old Fashioned glass collection, with Flux. The hand cast glass field tiles have been reimagined in timeless shapes and of-the-moment hues. The luminous tiles wash surfaces in glimmering style.