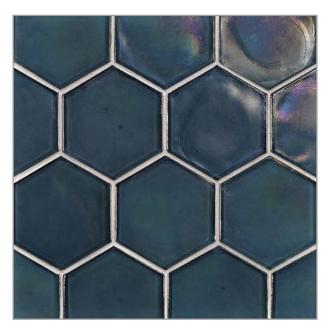

## FLUX PATTERNS

4" Hex (98 mm)

4 x 4 (98 mm x 98 mm)

4 x 8 (98 mm x 198 mm)

Please visit LunadaBayTile.com for our complete product offerings, applications and installation instructions.

Front Cover: Flux 4 x 8 Silver Pearl and Origami Field Moxie Silver Pearl

Below: Flux 4" Hex Cottage Blue Pearl, Crystal Pearl, Latte Pearl, Latte Silk