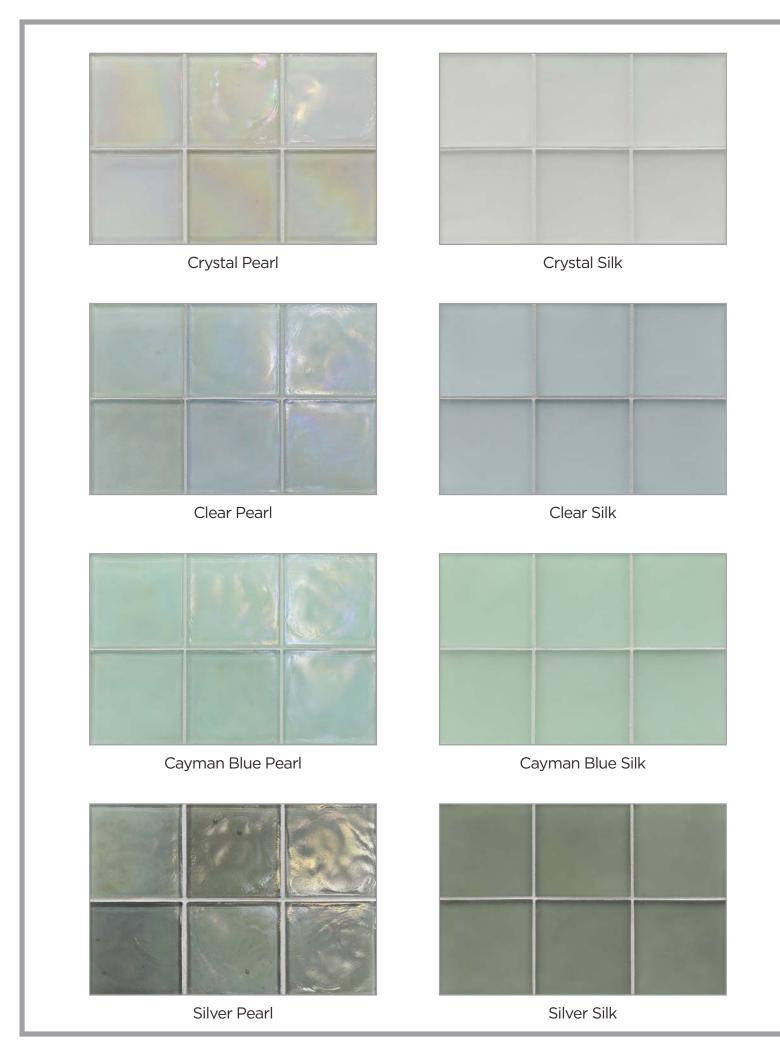

## FLUX PATTERNS

4" Hex (98 mm)

4 x 4 (98 mm x 98 mm)

4 x 8 (98 mm x 198 mm)

## Flux

Taking a fresh look at the cherished craft of art glass, Lunada Bay Tile revitalizes a customer favorite, the Old Fashioned glass collection, with Flux. The hand cast glass field tiles have been reimagined in timeless shapes and of-the-moment hues. The luminous tiles wash surfaces in glimmering style.