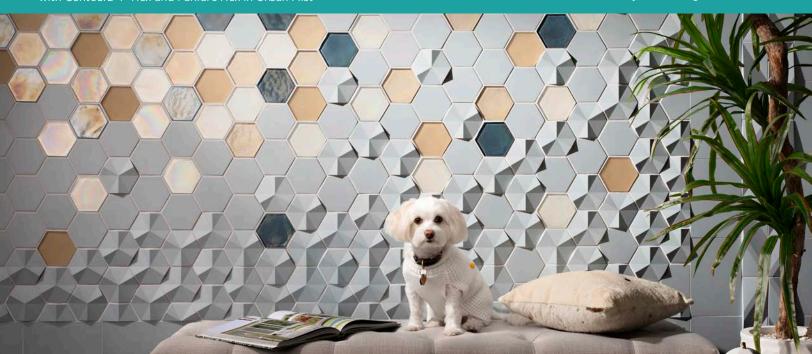

Please visit LunadaBayTile.com for our complete product offerings, applications and installation instructions.

Front Cover: Flux 4 x 8 Silver Pearl and Origami Field Moxie Silver Pearl

Below: Flux 4" Hex Cottage Blue Pearl, Crystal Pearl, Latte Pearl, Latte Silk

with Contours 4" Hox and Fanfare Hox in Lithan Mist

© 2021 Lunada Bay Tile. All Rights Reserved