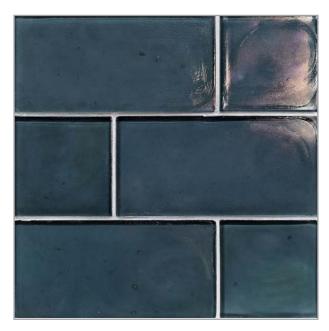

## FLUX PATTERNS

4" Hex (98 mm)

4 x 4 (98 mm x 98 mm)

4 x 8 (98 mm x 198 mm)

Please visit LunadaBayTile.com for our complete product offerings, applications and installation instructions.

Front Cover: Flux 4 x 8 Silver Pearl and Origami Field Moxie Silver Pearl

Below: Flux 4" Hex Cottage Blue Pearl, Crystal Pearl, Latte Pearl, Latte Silk