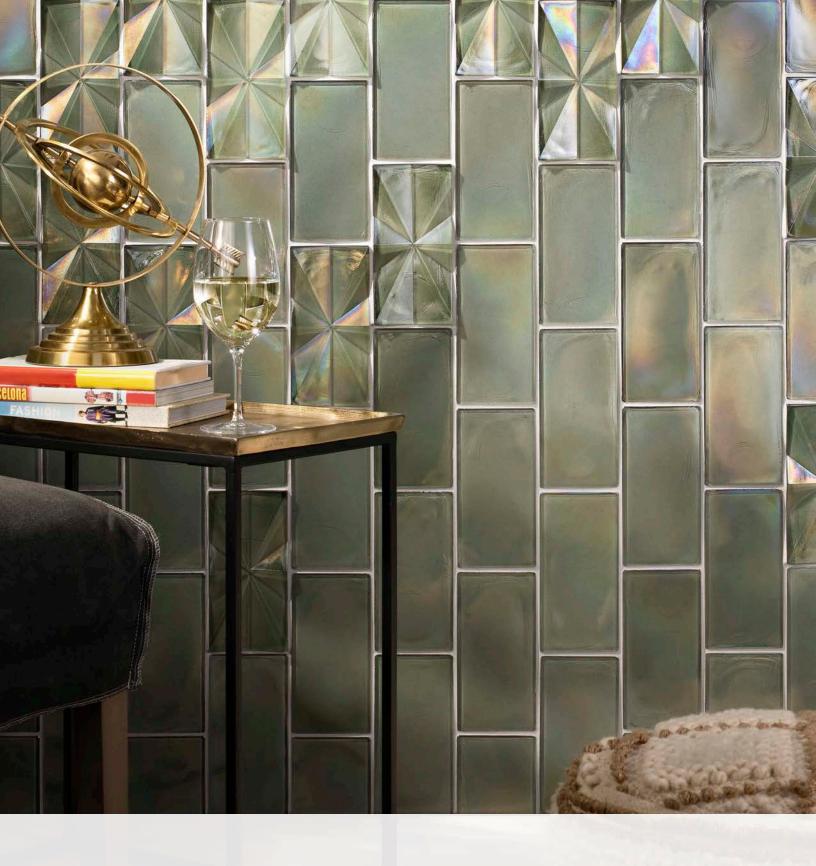

Please visit LunadaBayTile.com for our complete product offerings, applications and installation instructions.

Front Cover: Flux 4 x 8 Silver Pearl and Origami Field Moxie Silver Pearl

Below: Flux 4" Hex Cottage Blue Pearl, Crystal Pearl, Latte Pearl, Latte Silk