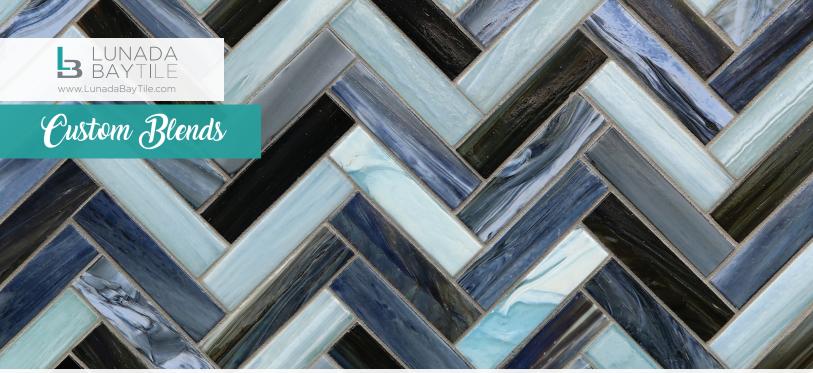

Shibui 1x4 Herringbone - 33% Roman Earth Natural, 33% Sevres Blue Natural, 33% Zinc Natural

Design a **Custom Glass Mosaic Blend** featuring your favorite Lunada Bay Tile patterns, colors and finishes. Our made-to-order service is open to any architect, designer, builder or homeowner looking to add a **PERSONALIZED** touch to any space.

**Shibui** ½ **x 4** 20% Leather *Silk* 40% Ochre *Natural* 40% Raw Umber *Natural* 

Agate 1 x 4 Herringbone 50% Abruzzo *Pearl* 50% Abruzzo *Silk* 

Every custom blend is done by hand and can contain as much as 70% recycled glass.