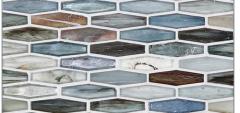

Haisen & Elements 1 x 1 Offset 60% Azuline *Natural* 20% Azuline *Silk* 20% English Blue *Pearl* 

Elements Mod Hex 30% Bright White Pearl 30% Miami Sand Pearl 20% Quicksilver Pearl 20% Quicksilver Silk